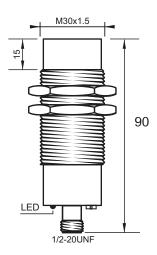

### **Dimensions**

## **Technical Data**

| Sensing Type               | Capacitive Sensor                                   |
|----------------------------|-----------------------------------------------------|
| Body Style                 | Cylindrical                                         |
| Sensor Housing Material    | PBT                                                 |
| Sensor Face Material       | PBT                                                 |
| Mounting Style             | Non-Shielded                                        |
| Diameter                   | 30 mm                                               |
| Sensing Range:             | 2-20 mm                                             |
| Output Type:               | AC-DC                                               |
| Output Function            | Normally Closed                                     |
| Connection                 | Connect                                             |
| Body Length                | 90                                                  |
| Operating Voltage          | 20-250 VAC/DC                                       |
| Switching Frequency        | 25 Hz AC;40 Hz DC                                   |
| Operating Temperature      | -25 °C - +70 °C                                     |
| Overload Trip Point        | _                                                   |
| Hysteresis:                | <15% (Sr)                                           |
| IP Rating:                 | IP67                                                |
| Shock Rating:              | IEC 60947-5-2, Part 7.4.1/IEC 60947-5-2, Part 7.4.2 |
| Short Circuit Protected    | NO                                                  |
| Reverse Polarity Protected | NO                                                  |
| Connector Type             | 3-Pin MICRO Quick-Connect                           |
| Current Consumption        | <2.5 mA                                             |
|                            |                                                     |