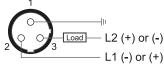

# **Capacitive Proximity Sensor**



Note: The product images shown may change over time as products are updated.

### **Dimensions**



# Part Number CCP2-3020U-BUL3

#### **Features**

- Capacitive sensors for the reliable detection of liquids, plastics, powders, pellets and pastes
- · Available in plastic or stainless steel housings
- Connectable with a pre-wired cable of any length or with a quick-connector
- Available with PNP, NPN, AC or AC/DC output functions
- Mountable with a shielded or unshielded construction with adjustable sensitivity

#### Connection







## **Technical Data**

| Sensing Type               | Capacitive Sensor                                   |
|----------------------------|-----------------------------------------------------|
| Body Style                 | Cylindrical                                         |
| Sensor Housing Material    | PBT                                                 |
| Sensor Face Material       | PBT                                                 |
| Mounting Style             | Non-Shielded                                        |
| Diameter                   | 30 mm                                               |
| Sensing Range:             | 2-20 mm                                             |
| Output Type:               | AC-DC                                               |
| Output