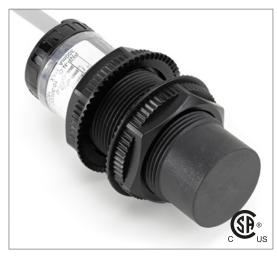

# Part Number CCP2-3020U-BUL3

#### **Features**

- Capacitive sensors for the reliable detection of liquids, plastics, powders, pellets and pastes
- · Available in plastic or stainless steel housings
- Connectable with a pre-wired cable of any length or with a quick-connector
- Available with PNP, NPN, AC or AC/DC output functions
- Mountable with a shielded or unshielded construction with adjustable sensitivity