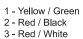

# **Capacitive Proximity Sensor**



Note: The product images shown may change over time as products are updated.

### **Dimensions**



# Part Number CCP2-3020U-BUL3

#### **Features**

- Capacitive sensors for the reliable detection of liquids, plastics, powders, pellets and pastes
- · Available in plastic or stainless steel housings
- Connectable with a pre-wired cable of any length or with a quick-connector
- Available with PNP, NPN, AC or AC/DC output functions
- Mountable with a shielded or unshielded construction with adjustable sensitivity

#### Connection







## **Technical Data**

| Sensing Type               | Capacitive Sensor                                   |
|----------------------------|-----------------------------------------------------|
| Body Style                 | Cylindrical                                         |
| Sensor Housing Material    | PBT                                                 |
| Sensor Face Material       | PBT                                                 |
| Mounting Style             | Non-Shielded                                        |
| Diameter                   | 30 mm                                               |
| Sensing Range:             | 2-20 mm                                             |
| Output Type:               | AC-DC                                               |
| Outp