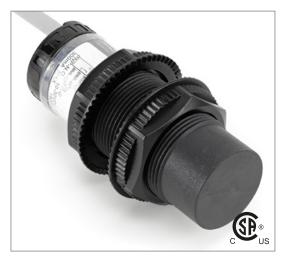

## **Part Number** CCP2-3020U-AUL3

#### **Features**

- · Capacitive sensors for the reliable detection of liquids, plastics, powders, pellets and pastes
- Available in plastic or stainless steel housings
- Connectable with a pre-wired cable of any length or with a quick-connector
- Available with PNP, NPN, AC or AC/DC output functions
- Mountable with a shielded or unshielded construction with adjustable sensitivity