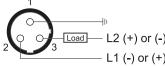

# **Capacitive Proximity Sensor**



Note: The product images shown may change over time as products are updated.

### **Dimensions**



## **Part Number** CCP2-3020U-AUL3

#### **Features**

- · Capacitive sensors for the reliable detection of liquids, plastics, powders, pellets and pastes
- Available in plastic or stainless steel housings
- Connectable with a pre-wired cable of any length or with a quick-connector
- Available with PNP, NPN, AC or AC/DC output functions
- Mountable with a shielded or unshielded construction with adjustable sensitivity

#### Connection



3 - Red / White





## **Body Length** Operating Voltage Switching Frequency **Operating Temperature** Overload Trip Point Hysteresis: IP Rating: Shock Rating:

**Current Consumption** 

**Technical Data** 





<2.5 mA