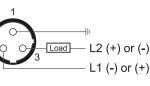

# **Capacitive Proximity Sensor**



Note: The product images shown may change over time as products are updated.

### **Dimensions**



## **Part Number** CCP2-3020U-AUL3

#### **Features**

- · Capacitive sensors for the reliable detection of liquids, plastics, powders, pellets and pastes
- Available in plastic or stainless steel housings
- Connectable with a pre-wired cable of any length or with a quick-connector
- Available with PNP, NPN, AC or AC/DC output functions
- Mountable with a shielded or unshielded construction with adjustable sensitivity

#### Connection



3 - Red / White





## **Body Length** Operating Voltage Switching Frequency **Operating Temperature** Overload Trip Point Hysteresis: IP Rating: Shock Rating:

**Current Consumption** 

**Technical Data** 





<2.5 mA