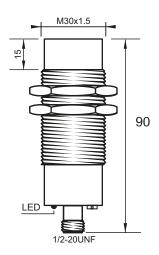

### **Dimensions**

## **Body Length** Operating Voltage Switching Frequency **Operating Temperature** Overload Trip Point Hysteresis: IP Rating: Shock Rating:

**Current Consumption** 

**Technical Data** 

<2.5 mA