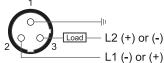

# **Capacitive Proximity Sensor**



Note: The product images shown may change over time as products are updated.

## **Dimensions**



# Part Number CCP2-1815U-BUL3

#### **Features**

- Capacitive sensors for the reliable detection of liquids, plastics, powders, pellets and pastes
- · Available in plastic or stainless steel housings
- Connectable with a pre-wired cable of any length or with a quick-connector
- Available with PNP, NPN, AC or AC/DC output functions
- Mountable with a shielded or unshielded construction with adjustable sensitivity

#### Connection







## **Technical Data**

| Sensing Type               | Capacitive Sensor                                   |
|----------------------------|-----------------------------------------------------|
| Body Style                 | Cylindrical                                         |
| Sensor Housing Material    | PBT                                                 |
| Sensor Face Material       | PBT                                                 |
| Mounting Style             | Non-Shielded                                        |
| Diameter                   | 18 mm                                               |
| Sensing Range:             | 2-15 mm                                             |
| Output Type:               | AC-DC                                               |
| Output