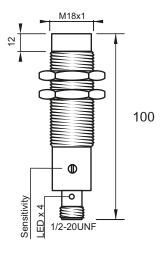

## **Dimensions**

## **Technical Data**

| Sensing Type               | Capacitive Sensor                                   |
|----------------------------|-----------------------------------------------------|
| Body Style                 | Cylindrical                                         |
| Sensor Housing Material    | PBT                                                 |
| Sensor Face Material       | PBT                                                 |
| Mounting Style             | Non-Shielded                                        |
| Diameter                   | 18 mm                                               |
| Sensing Range:             | 2-15 mm                                             |
| Output Type:               | AC-DC                                               |
| Output Function            | Normally Closed                                     |
| Connection                 | Connect                                             |
| Body Length                | 100                                                 |
| Operating Voltage          | 20-250 VAC/DC                                       |
| Switching Frequency        | 25 Hz AC;40 Hz DC                                   |
| Operating Temperature      | -25 °C - +70 °C                                     |
| Overload Trip Point        | _                                                   |
| Hysteresis:                | <15% (Sr)                                           |
| IP Rating:                 | IP67                                                |
| Shock Rating:              | IEC 60947-5-2, Part 7.4.1/IEC 60947-5-2, Part 7.4.2 |
| Short Circuit Protected    | NO                                                  |
| Reverse Polarity Protected | NO                                                  |
| Connector Type             | 3-Pin MICRO Quick-Connect                           |
| Current Consumption        | <2.5 mA                                             |