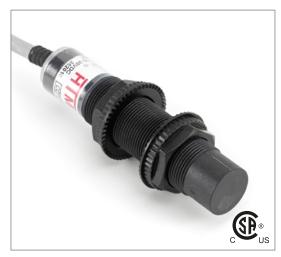

# **Capacitive Proximity Sensor**

Note: The product images shown may change over time as products are updated.

# Part Number CCP2-1815U-BUL3