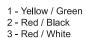

# **Capacitive Proximity Sensor**



Note: The product images shown may change over time as products are updated.

## **Dimensions**



# Part Number CCP2-1815U-BUL3

#### **Features**

- Capacitive sensors for the reliable detection of liquids, plastics, powders, pellets and pastes
- · Available in plastic or stainless steel housings
- Connectable with a pre-wired cable of any length or with a quick-connector
- Available with PNP, NPN, AC or AC/DC output functions
- Mountable with a shielded or unshielded construction with adjustable sensitivity

#### Connection







## **Technical Data**

| Sensing Type               | Capacitive Sensor                                   |
|----------------------------|-----------------------------------------------------|
| Body Style                 | Cylindrical                                         |
| Sensor Housing Material    | PBT                                                 |
| Sensor Face Material       | PBT                                                 |
| Mounting Style             | Non-Shielded                                        |
| Diameter                   | 18 mm                                               |
| Sensing Range:             | 2-15 mm                                             |
| Output Type:               | AC-DC                                               |
| Outp