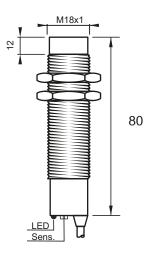

### **Dimensions**

### Connection

| Technical Data             |                                                     |
|----------------------------|-----------------------------------------------------|
| Sensing Type               | Capacitive Sensor                                   |
| Body Style                 | Cylindrical                                         |
| Sensor Housing Material    | PBT                                                 |
| Sensor Face Material       | PBT                                                 |
| Mounting Style             | Non-Shielded                                        |
| Diameter                   | 18 mm                                               |
| Sensing Range:             | 2-15 mm                                             |
| Output Type:               | AC                                                  |
| Output Function            | Normally Closed                                     |
| Connection                 | Pre-Wired Cable                                     |
| Body Length                | 80                                                  |
| Operating Voltage          | 20-250 VAC                                          |
| Switching Frequency        | 25 Hz                                               |
| Operating Temperature      | -25 °C - +70 °C                                     |
| Overload Trip Point        | _                                                   |
| Hysteresis:                | <15% (Sr)                                           |
| IP Rating:                 | IP67                                                |
| Shock Rating:              | IEC 60947-5-2, Part 7.4.1/IEC 60947-5-2, Part 7.4.2 |
| Short Circuit Protected    | NO                                                  |
| Reverse Polarity Protected | NO                                                  |
| Connector Type             | N_A                                                 |
| Current Consumption        | <2.5 mA                                             |