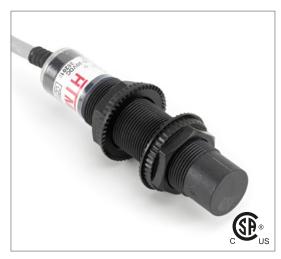

# Part Number CCP2-1815A-B2L2

#### **Features**

- Capacitive sensors for the reliable detection of liquids, plastics, powders, pellets and pastes
- · Available in plastic or stainless steel housings
- Connectable with a pre-wired cable of any length or with a quick-connector
- Available with PNP, NPN, AC or AC/DC output functions
- Mountable with a shielded or unshielded construction with adjustable sensitivity