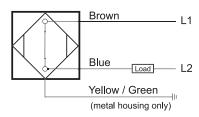

### Connection

| Technical Data             |                                                     |
|----------------------------|-----------------------------------------------------|
| Sensing Type               | Capacitive Sensor                                   |
| Body Style                 | Cylindrical                                         |
| Sensor Housing Material    | PBT                                                 |
| Sensor Face Material       | PBT                                                 |
| Mounting Style             | Non-Shielded                                        |
| Diameter                   | 18 mm                                               |
| Sensing Range:             | 2-15 mm                                             |
| Output Type:               | AC                                                  |
| Output Function            | Normally Closed                                     |
| Connection                 | Pre-Wired Cable                                     |
| Body Length                | 80                                                  |
| Operating Voltage          | 20-250 VAC                                          |
| Switching Frequency        | 25 Hz                                               |
| Operating Temperature      | -25 °C - +70 °C                                     |
| Overload Trip Point        | _                                                   |
| Hysteresis:                | <15% (Sr)                                           |
| IP Rating:                 | IP67                                                |
| Shock Rating:              | IEC 60947-5-2, Part 7.4.1/IEC 60947-5-2, Part 7.4.2 |
| Short Circuit Protected    | NO                                                  |
| Reverse Polarity Protected | NO                                                  |
| Connector Type             | N_A                                                 |
| Current Consumption        | <2.5 mA                                             |