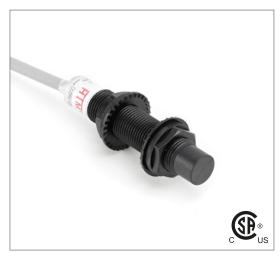

# **Capacitive Proximity Sensor**

Note: The product images shown may change over time as products are updated.

# Part Number CCP2-1208P-B3U2

#### **Features**

- Capacitive sensors for the reliable detection of liquids, plastics, powders, pellets and pastes
- · Available in plastic or stainless steel housings
- Connectable with a pre-wired cable of any length or with a quick-connector
- Available with PNP, NPN, AC or AC/DC output functions
- Mountable with a shielded or unshielded construction with adjustable sensitivity