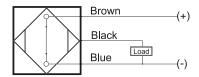

# **Capacitive Proximity Sensor**



Note: The product images shown may change over time as products are updated.

### **Dimensions**



# Part Number CCP2-1208P-B3U2

#### **Features**

- Capacitive sensors for the reliable detection of liquids, plastics, powders, pellets and pastes
- · Available in plastic or stainless steel housings
- Connectable with a pre-wired cable of any length or with a quick-connector
- Available with PNP, NPN, AC or AC/DC output functions
- Mountable with a shielded or unshielded construction with adjustable sensitivity

#### Connection





## **Technical Data**

| Sensing Type               | Capacitive Sensor                                   |
|----------------------------|-----------------------------------------------------|
| Body Style                 | Cylindrical                                         |
| Sensor Housing Material    | PBT                                                 |
| Sensor Face Material       | PBT                                                 |
| Mounting Style             | Non-Shielded                                        |
| Diameter                   | 12 mm                                               |
| Sensing Range:             | 1-8 mm                                              |
| Output Type:               | PNP                                                 |
| Output