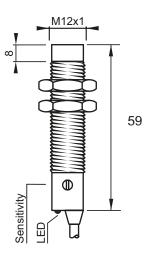

### **Dimensions**

## **Technical Data**

| Sensing Type               | Capacitive Sensor                                   |
|----------------------------|-----------------------------------------------------|
| Body Style                 | Cylindrical                                         |
| Sensor Housing Material    | PBT                                                 |
| Sensor Face Material       | PBT                                                 |
| Mounting Style             | Non-Shielded                                        |
| Diameter                   | 12 mm                                               |
| Sensing Range:             | 1-8 mm                                              |
| Output Type:               | PNP                                                 |
| Output Function            | Normally Closed                                     |
| Connection                 | Pre-Wired Cable                                     |
| Body Length                | 59                                                  |
| Operating Voltage          | 10-30 VDC                                           |
| Switching Frequency        | 100 Hz                                              |
| Operating Temperature      | -25 °C - +70 °C                                     |
| Overload Trip Point        | 220 mA                                              |
| Hysteresis:                | <15% (Sr)                                           |
| IP Rating:                 | IP67                                                |
| Shock Rating:              | IEC 60947-5-2, Part 7.4.1/IEC 60947-5-2, Part 7.4.2 |
| Short Circuit Protected    | YES                                                 |
| Reverse Polarity Protected | YES                                                 |
| Connector Type             | N_A                                                 |
| Current Consumption        | <10 mA                                              |
|                            |                                                     |