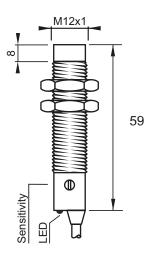

## **Dimensions**

## **Technical Data**

| Sensing Type               | Capacitive Sensor                                   |
|----------------------------|-----------------------------------------------------|
| Body Style                 | Cylindrical                                         |
| Sensor Housing Material    | PBT                                                 |
| Sensor Face Material       | PBT                                                 |
| Mounting Style             | Non-Shielded                                        |
| Diameter                   | 12 mm                                               |
| Sensing Range:             | 1-8 mm                                              |
| Output Type:               | PNP                                                 |
| Output Function            | Normally Open                                       |
| Connection                 | Pre-Wired Cable                                     |
| Body Length                | 59                                                  |
| Operating Voltage          | 10-30 VDC                                           |
| Switching Frequency        | 100 Hz                                              |
| Operating Temperature      | -25 °C - +70 °C                                     |
| Overload Trip Point        | 220 mA                                              |
| Hysteresis:                | <15% (Sr)                                           |
| IP Rating:                 | IP67                                                |
| Shock Rating:              | IEC 60947-5-2, Part 7.4.1/IEC 60947-5-2, Part 7.4.2 |
| Short Circuit Protected    | YES                                                 |
| Reverse Polarity Protected | YES                                                 |
| Connector Type             | N_A                                                 |
| Current Consumption        | <10 mA                                              |
|                            |                                                     |