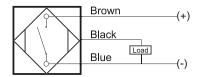

# **Capacitive Proximity Sensor**



Note: The product images shown may change over time as products are updated.

## **Dimensions**



# Part Number CCP2-1208P-A3U2

#### **Features**

- Capacitive sensors for the reliable detection of liquids, plastics, powders, pellets and pastes
- · Available in plastic or stainless steel housings
- Connectable with a pre-wired cable of any length or with a quick-connector
- Available with PNP, NPN, AC or AC/DC output functions
- Mountable with a shielded or unshielded construction with adjustable sensitivity

#### Connection





## **Technical Data**

| Sensing Type               | Capacitive Sensor                                   |
|----------------------------|-----------------------------------------------------|
| Body Style                 | Cylindrical                                         |
| Sensor Housing Material    | PBT                                                 |
| Sensor Face Material       | PBT                                                 |
| Mounting Style             | Non-Shielded                                        |
| Diameter                   | 12 mm                                               |
| Sensing Range:             | 1-8 mm                                              |
| Output Type:               | PNP                                                 |
| Output