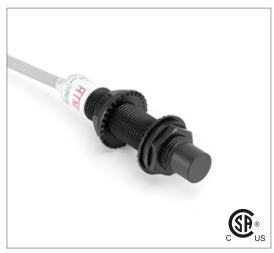

# **Capacitive Proximity Sensor**

Note: The product images shown may change over time as products are updated.

# Part Number CCP2-1208P-A3U2