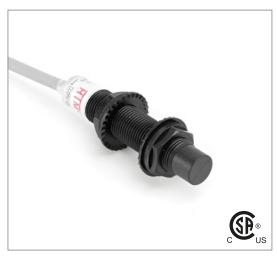

# Part Number CCP2-1208N-B3U2

#### **Features**

- Capacitive sensors for the reliable detection of liquids, plastics, powders, pellets and pastes
- · Available in plastic or stainless steel housings
- Connectable with a pre-wired cable of any length or with a quick-connector
- Available with PNP, NPN, AC or AC/DC output functions
- Mountable with a shielded or unshielded construction with adjustable sensitivity