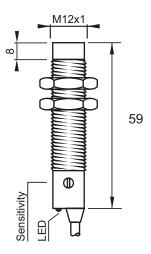

### **Dimensions**

### Connection

| HIM<br>SENSORS         |
|------------------------|
| *LIFETIME*<br>WARRANTY |
| * * * *                |

| Technical Data             |                                                     |
|----------------------------|-----------------------------------------------------|
| Sensing Type               | Capacitive Sensor                                   |
| Body Style                 | Cylindrical                                         |
| Sensor Housing Material    | PBT                                                 |
| Sensor Face Material       | PBT                                                 |
| Mounting Style             | Non-Shielded                                        |
| Diameter                   | 12 mm                                               |
| Sensing Range:             | 1-8 mm                                              |
| Output Type:               | NPN                                                 |
| Output Function            | Normally Closed                                     |
| Connection                 | Pre-Wired Cable                                     |
| Body Length                | 59                                                  |
| Operating Voltage          | 10-30 VDC                                           |
| Switching Frequency        | 100 Hz                                              |
| Operating Temperature      | -25 °C - +70 °C                                     |
| Overload Trip Point        | 220 mA                                              |
| Hysteresis:                | <15% (Sr)                                           |
| IP Rating:                 | IP67                                                |
| Shock Rating:              | IEC 60947-5-2, Part 7.4.1/IEC 60947-5-2, Part 7.4.2 |
| Short Circuit Protected    | YES                                                 |
| Reverse Polarity Protected | YES                                                 |
| Connector Type             | N_A                                                 |
| Current Consumption        | <10 mA                                              |