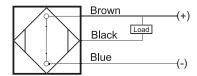

### Connection

| HIM<br>SENSORS         |
|------------------------|
| *LIFETIME*<br>WARRANTY |
| * * * *                |

| Technical Data             |                                                     |
|----------------------------|-----------------------------------------------------|
| Sensing Type               | Capacitive Sensor                                   |
| Body Style                 | Cylindrical                                         |
| Sensor Housing Material    | PBT                                                 |
| Sensor Face Material       | PBT                                                 |
| Mounting Style             | Non-Shielded                                        |
| Diameter                   | 12 mm                                               |
| Sensing Range:             | 1-8 mm                                              |
| Output Type:               | NPN                                                 |
| Output Function            | Normally Closed                                     |
| Connection                 | Pre-Wired Cable                                     |
| Body Length                | 59                                                  |
| Operating Voltage          | 10-30 VDC                                           |
| Switching Frequency        | 100 Hz                                              |
| Operating Temperature      | -25 °C - +70 °C                                     |
| Overload Trip Point        | 220 mA                                              |
| Hysteresis:                | <15% (Sr)                                           |
| IP Rating:                 | IP67                                                |
| Shock Rating:              | IEC 60947-5-2, Part 7.4.1/IEC 60947-5-2, Part 7.4.2 |
| Short Circuit Protected    | YES                                                 |
| Reverse Polarity Protected | YES                                                 |
| Connector Type             | N_A                                                 |
| Current Consumption        | <10 mA                                              |