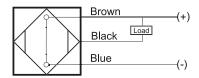

# **Capacitive Proximity Sensor**



### **Dimensions**

80

products are updated.

### **Part Number** CCP1-D3425N-B3U2

#### **Features**

- · Capacitive sensors for the reliable detection of liquids, plastics, powders, pellets and pastes
- · Available in plastic or stainless steel housings
- Connectable with a pre-wired cable of any length or with a quick-connector
- Available with PNP, NPN, AC or AC/DC output functions
- Mountable with a shielded or unshielded construction with adjustable sensitivity

#### Connection





## **Technical Data**

| Sensing Type               | Capacitive Sensor                                   |
|----------------------------|-----------------------------------------------------|
| Body Style                 | Cylindrical                                         |
| Sensor Housing Material    | PBT                                                 |
| Sensor Face Material       | PBT                                                 |
| Mounting Style             | Shielded                                            |
| Diameter                   | 34 mm                                               |
| Sensing Range:             | 2-25 mm                                             |
| Output Type:               | NPN                                                 |
| Output