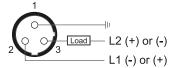

### Connection

- 1 Yellow / Green 2 - Red / Black
- 3 Red / White

3-Pin MICRO Quick-Connect

<2.5 mA