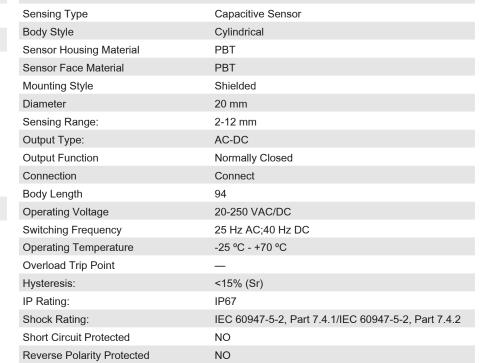

### **Dimensions**

**Technical Data** 

Connector Type
Current Consumption

94

Note: The product images shown may change over time as products are updated.