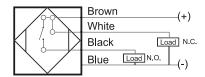

### **Capacitive Proximity Sensor**



#### **Dimensions**

80

Note: The product images shown may change over time as products are updated.

## Part Number CCP1-D2010P-S4U2

#### **Features**

- Capacitive sensors for the reliable detection of liquids, plastics, powders, pellets and pastes
- · Available in plastic or stainless steel housings
- Connectable with a pre-wired cable of any length or with a quick-connector
- Available with PNP, NPN, AC or AC/DC output functions
- Mountable with a shielded or unshielded construction with adjustable sensitivity

#### Connection



# SENSORS \*LIFETIME\* WARRANTY

| Technical Data             |                                                     |
|----------------------------|-----------------------------------------------------|
| Sensing Type               | Capacitive Sensor                                   |
| Body Style                 | Cylindrical                                         |
| Sensor Housing Material    | PBT                                                 |
| Sensor Face Material       | PBT                                                 |
| Mounting Style             | Shielded                                            |
| Diameter                   | 20 mm                                               |
| Sensing Range:             | 2-10 mm                                             |