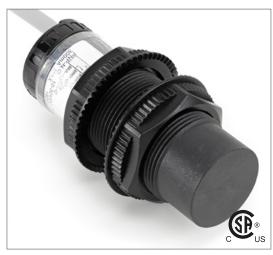

# **Capacitive Proximity Sensor**

Note: The product images shown may change over time as products are updated.

## Part Number CCP1-3020P-B3U2

#### **Features**

- Capacitive sensors for the reliable detection of liquids, plastics, powders, pellets and pastes
- · Available in plastic or stainless steel housings
- Connectable with a pre-wired cable of any length or with a quick-connector
- Available with PNP, NPN, AC or AC/DC output functions
- Mountable with a shielded or unshielded construction with adjustable sensitivity