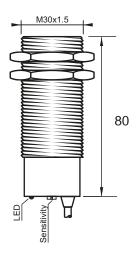

## **Dimensions**

## **Technical Data**

| Sensing Type               | Capacitive Sensor                                   |
|----------------------------|-----------------------------------------------------|
| Body Style                 | Cylindrical                                         |
| Sensor Housing Material    | PBT                                                 |
| Sensor Face Material       | PBT                                                 |
| Mounting Style             | Shielded                                            |
| Diameter                   | 30 mm                                               |
| Sensing Range:             | 2-20 mm                                             |
| Output Type:               | PNP                                                 |
| Output Function            | Normally Closed                                     |
| Connection                 | Pre-Wired Cable                                     |
| Body Length                | 80                                                  |
| Operating Voltage          | 10-30 VDC                                           |
| Switching Frequency        | 100 Hz                                              |
| Operating Temperature      | -25 °C - +70 °C                                     |
| Overload Trip Point        | 350 mA                                              |
| Hysteresis:                | <15% (Sr)                                           |
| IP Rating:                 | IP67                                                |
| Shock Rating:              | IEC 60947-5-2, Part 7.4.1/IEC 60947-5-2, Part 7.4.2 |
| Short Circuit Protected    | YES                                                 |
| Reverse Polarity Protected | YES                                                 |
| Connector Type             | N_A                                                 |
| Current Consumption        | <10 mA                                              |