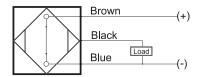

# **Capacitive Proximity Sensor**



Note: The product images shown may change over time as products are updated.

## **Dimensions**



## Part Number CCP1-3020P-B3U2

#### **Features**

- Capacitive sensors for the reliable detection of liquids, plastics, powders, pellets and pastes
- · Available in plastic or stainless steel housings
- Connectable with a pre-wired cable of any length or with a quick-connector
- Available with PNP, NPN, AC or AC/DC output functions
- Mountable with a shielded or unshielded construction with adjustable sensitivity

#### Connection





## **Technical Data**

| Sensing Type               | Capacitive Sensor                                   |
|----------------------------|-----------------------------------------------------|
| Body Style                 | Cylindrical                                         |
| Sensor Housing Material    | PBT                                                 |
| Sensor Face Material       | PBT                                                 |
| Mounting Style             | Shielded                                            |
| Diameter                   | 30 mm                                               |
| Sensing Range:             | 2-20 mm                                             |
| Output Type:               | PNP                                                 |
| Output