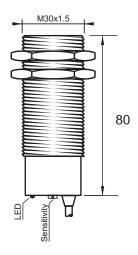

## **Dimensions**

## **Technical Data**

| Sensing Type                                       | Capacitive Sensor                                          |
|----------------------------------------------------|------------------------------------------------------------|
| Body Style                                         | Cylindrical                                                |
| Sensor Housing Material                            | PBT                                                        |
| Sensor Face Material                               | PBT                                                        |
| Mounting Style                                     | Shielded                                                   |
| Diameter                                           | 30 mm                                                      |
| Sensing Range:                                     | 2-20 mm                                                    |
| Output Type:                                       | NPN                                                        |
| Output Function                                    | Normally Open and Normally Closed                          |
| Connection                                         | Pre-Wired Cable                                            |
| Body Length                                        | 80                                                         |
| Operating Voltage                                  | 10-30 VDC                                                  |
| Switching Frequency                                | 100 Hz                                                     |
| Operating Temperature                              | -25 °C - +70 °C                                            |
| Overload Trip Point                                | 350 mA                                                     |
| Hysteresis:                                        | <15% (Sr)                                                  |
| IP Rating:                                         | IP67                                                       |
|                                                    |                                                            |
| Shock Rating:                                      | IEC 60947-5-2, Part 7.4.1/IEC 60947-5-2, Part 7.4.2        |
| Shock Rating:<br>Short Circuit Protected           | IEC 60947-5-2, Part 7.4.1/IEC 60947-5-2, Part 7.4.2<br>YES |
| · ·                                                |                                                            |
| Short Circuit Protected                            | YES                                                        |
| Short Circuit Protected Reverse Polarity Protected | YES<br>YES                                                 |