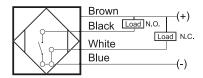

#### Connection

| + * * * · · · · · · · · · · · · · · · · |
|-----------------------------------------|
| *LIFETIME*<br>WARRANTY                  |
| * * * *                                 |

## **Technical Data**

| Sensing Type                                       | Capacitive Sensor                                          |
|----------------------------------------------------|------------------------------------------------------------|
| Body Style                                         | Cylindrical                                                |
| Sensor Housing Material                            | PBT                                                        |
| Sensor Face Material                               | PBT                                                        |
| Mounting Style                                     | Shielded                                                   |
| Diameter                                           | 30 mm                                                      |
| Sensing Range:                                     | 2-20 mm                                                    |
| Output Type:                                       | NPN                                                        |
| Output Function                                    | Normally Open and Normally Closed                          |
| Connection                                         | Pre-Wired Cable                                            |
| Body Length                                        | 80                                                         |
| Operating Voltage                                  | 10-30 VDC                                                  |
| Switching Frequency                                | 100 Hz                                                     |
| Operating Temperature                              | -25 °C - +70 °C                                            |
| Overload Trip Point                                | 350 mA                                                     |
| Hysteresis:                                        | <15% (Sr)                                                  |
| IP Rating:                                         | IP67                                                       |
|                                                    |                                                            |
| Shock Rating:                                      | IEC 60947-5-2, Part 7.4.1/IEC 60947-5-2, Part 7.4.2        |
| Shock Rating:<br>Short Circuit Protected           | IEC 60947-5-2, Part 7.4.1/IEC 60947-5-2, Part 7.4.2<br>YES |
| · ·                                                |                                                            |
| Short Circuit Protected                            | YES                                                        |
| Short Circuit Protected Reverse Polarity Protected | YES<br>YES                                                 |