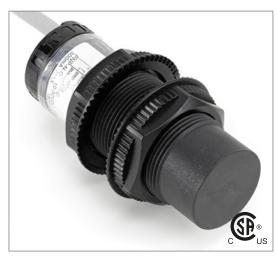

# **Capacitive Proximity Sensor**

Note: The product images shown may change over time as products are updated.

# Part Number CCP1-3020N-S4U2

#### **Features**

- Capacitive sensors for the reliable detection of liquids, plastics, powders, pellets and pastes
- · Available in plastic or stainless steel housings
- Connectable with a pre-wired cable of any length or with a quick-connector
- Available with PNP, NPN, AC or AC/DC output functions
- Mountable with a shielded or unshielded construction with adjustable sensitivity