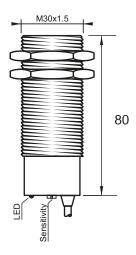

### **Dimensions**

### Part Number CCP1-3020N-B3U2

# **Technical Data**

| Sensing Type               | Capacitive Sensor                                   |
|----------------------------|-----------------------------------------------------|
| Body Style                 | Cylindrical                                         |
| Sensor Housing Material    | PBT                                                 |
| Sensor Face Material       | PBT                                                 |
| Mounting Style             | Shielded                                            |
| Diameter                   | 30 mm                                               |
| Sensing Range:             | 2-20 mm                                             |
| Output Type:               | NPN                                                 |
| Output Function            | Normally Closed                                     |
| Connection                 | Pre-Wired Cable                                     |
| Body Length                | 80                                                  |
| Operating Voltage          | 10-30 VDC                                           |
| Switching Frequency        | 100 Hz                                              |
| Operating Temperature      | -25 °C - +70 °C                                     |
| Overload Trip Point        | 350 mA                                              |
| Hysteresis:                | <15% (Sr)                                           |
| IP Rating:                 | IP67                                                |
| Shock Rating:              | IEC 60947-5-2, Part 7.4.1/IEC 60947-5-2, Part 7.4.2 |
| Short Circuit Protected    | YES                                                 |
| Reverse Polarity Protected | YES                                                 |
| Connector Type             | N_A                                                 |
| Current Consumption        | <10 mA                                              |
|                            |                                                     |