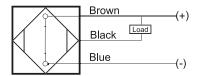

## **Capacitive Proximity Sensor**



Note: The product images shown may change over time as products are updated.

### **Dimensions**



### Part Number CCP1-3020N-B3U2

#### **Features**

- Capacitive sensors for the reliable detection of liquids, plastics, powders, pellets and pastes
- · Available in plastic or stainless steel housings
- Connectable with a pre-wired cable of any length or with a quick-connector
- Available with PNP, NPN, AC or AC/DC output functions
- Mountable with a shielded or unshielded construction with adjustable sensitivity

#### Connection





# **Technical Data**

| Sensing Type               | Capacitive Sensor                                   |
|----------------------------|-----------------------------------------------------|
| Body Style                 | Cylindrical                                         |
| Sensor Housing Material    | PBT                                                 |
| Sensor Face Material       | PBT                                                 |
| Mounting Style             | Shielded                                            |
| Diameter                   | 30 mm                                               |
| Sensing Range:             | 2-20 mm                                             |
| Output Type:               | NPN                                                 |
| Output