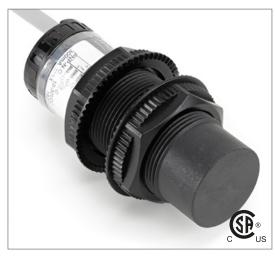

## **Capacitive Proximity Sensor**

Note: The product images shown may change over time as products are updated.

#### **Features**

- Capacitive sensors for the reliable detection of liquids, plastics, powders, pellets and pastes
- · Available in plastic or stainless steel housings
- Connectable with a pre-wired cable of any length or with a quick-connector
- Available with PNP, NPN, AC or AC/DC output functions
- Mountable with a shielded or unshielded construction with adjustable sensitivity