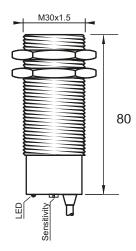

#### **Dimensions**

Note: The product images shown may change over time as products are updated.

### **Technical Data**

| loonnoal Bata              |                                                     |
|----------------------------|-----------------------------------------------------|
| Sensing Type               | Capacitive Sensor                                   |
| Body Style                 | Cylindrical                                         |
| Sensor Housing Material    | PBT                                                 |
| Sensor Face Material       | PBT                                                 |
| Mounting Style             | Shielded                                            |
| Diameter                   | 30 mm                                               |
| Sensing Range:             | 2-20 mm                                             |
| Output Type:               | AC                                                  |
| Output Function            | Normally Closed                                     |
| Connection                 | Pre-Wired Cable                                     |
| Body Length                | 80                                                  |
| Operating Voltage          | 20-250 VAC                                          |
| Switching Frequency        | 25 Hz                                               |
| Operating Temperature      | -25 °C - +70 °C                                     |
| Overload Trip Point        | _                                                   |
| Hysteresis:                | <15% (Sr)                                           |
| IP Rating:                 | IP67                                                |
| Shock Rating:              | IEC 60947-5-2, Part 7.4.1/IEC 60947-5-2, Part 7.4.2 |
| Short Circuit Protected    | NO                                                  |
| Reverse Polarity Protected | NO                                                  |
| Connector Type             | N_A                                                 |
| Current Consumption        | <2.5 mA                                             |
|                            |                                                     |