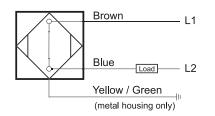

## CCP1-3020A-B2L2

# **Capacitive Proximity Sensor**



#### **Dimensions**



Note: The product images shown may change over time as products are updated.

### Part Number

#### CCP1-3020A-B2L2

#### Features

- · Capacitive sensors for the reliable detection of liquids, plastics, powders, pellets and pastes
- · Available in plastic or stainless steel housings
- Connectable with a pre-wired cable of any • length or with a quick-connector
- Available with PNP, NPN, AC or AC/DC output functions
- Mountable with a shielded or unshielded • construction with adjustable sensitivity

#### Connection





### **Technical Data**

| loonnoal Bata              |                                                     |
|----------------------------|-----------------------------------------------------|
| Sensing Type               | Capacitive Sensor                                   |
| Body Style                 | Cylindrical                                         |
| Sensor Housing Material    | PBT                                                 |
| Sensor Face Material       | PBT                                                 |
| Mounting Style             | Shielded                                            |
| Diameter                   | 30 mm                                               |
| Sensing Range:             | 2-20 mm                                             |
| Outpu