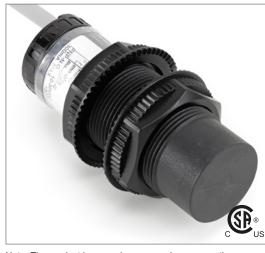

#### CCP1-3020A-B2L2

#### Features

- · Capacitive sensors for the reliable detection of liquids, plastics, powders, pellets and pastes
- · Available in plastic or stainless steel housings
- Connectable with a pre-wired cable of any • length or with a quick-connector
- Available with PNP, NPN, AC or AC/DC output functions
- Mountable with a shielded or unshielded • construction with adjustable sensitivity