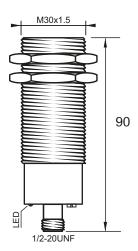

#### **Dimensions**

# Technical Data Sensing Type

| Sensing Type               | Capacitive Sensor                                   |
|----------------------------|-----------------------------------------------------|
| Body Style                 | Cylindrical                                         |
| Sensor Housing Material    | PBT                                                 |
| Sensor Face Material       | PBT                                                 |
| Mounting Style             | Shielded                                            |
| Diameter                   | 30 mm                                               |
| Sensing Range:             | 2-15 mm                                             |
| Output Type:               | AC-DC                                               |
| Output Function            | Normally Closed                                     |
| Connection                 | Connect                                             |
| Body Length                | 90                                                  |
| Operating Voltage          | 20-250 VAC/DC                                       |
| Switching Frequency        | 25 Hz AC;40 Hz DC                                   |
| Operating Temperature      | -25 °C - +70 °C                                     |
| Overload Trip Point        | _                                                   |
| Hysteresis:                | <15% (Sr)                                           |
| IP Rating:                 | IP67                                                |
| Shock Rating:              | IEC 60947-5-2, Part 7.4.1/IEC 60947-5-2, Part 7.4.2 |
| Short Circuit Protected    | NO                                                  |
| Reverse Polarity Protected | NO                                                  |
| Connector Type             | 3-Pin MICRO Quick-Connect                           |
| Current Consumption        | <2.5 mA                                             |