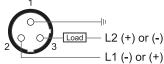

## **Capacitive Proximity Sensor**



Note: The product images shown may change over time as products are updated.

#### **Dimensions**



### Part Number CCP1-3015U-BUL3

#### **Features**

- Capacitive sensors for the reliable detection of liquids, plastics, powders, pellets and pastes
- · Available in plastic or stainless steel housings
- Connectable with a pre-wired cable of any length or with a quick-connector
- Available with PNP, NPN, AC or AC/DC output functions
- Mountable with a shielded or unshielded construction with adjustable sensitivity

#### Connection







# Technical Data Sensing Type

| Sensing Type               | Capacitive Sensor                                   |
|----------------------------|-----------------------------------------------------|
| Body Style                 | Cylindrical                                         |
| Sensor Housing Material    | PBT                                                 |
| Sensor Face Material       | PBT                                                 |
| Mounting Style             | Shielded                                            |
| Diameter                   | 30 mm                                               |
| Sensing Range:             | 2-15 mm                                             |
| Output Type:               | AC-DC                                               |