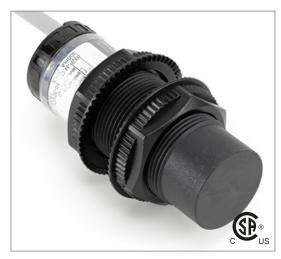

### Part Number CCP1-3015U-BUL3

#### **Features**

- Capacitive sensors for the reliable detection of liquids, plastics, powders, pellets and pastes
- · Available in plastic or stainless steel housings
- Connectable with a pre-wired cable of any length or with a quick-connector
- Available with PNP, NPN, AC or AC/DC output functions
- Mountable with a shielded or unshielded construction with adjustable sensitivity