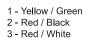

## **Capacitive Proximity Sensor**



Note: The product images shown may change over time as products are updated.

#### **Dimensions**



### Part Number CCP1-3015U-BUL3

#### **Features**

- Capacitive sensors for the reliable detection of liquids, plastics, powders, pellets and pastes
- · Available in plastic or stainless steel housings
- Connectable with a pre-wired cable of any length or with a quick-connector
- Available with PNP, NPN, AC or AC/DC output functions
- Mountable with a shielded or unshielded construction with adjustable sensitivity

#### Connection







# Technical Data Sensing Type

| Sensing Type               | Capacitive Sensor                                   |
|----------------------------|-----------------------------------------------------|
| Body Style                 | Cylindrical                                         |
| Sensor Housing Material    | PBT                                                 |
| Sensor Face Material       | PBT                                                 |
| Mounting Style             | Shielded                                            |
| Diameter                   | 30 mm                                               |
| Sensing Range:             | 2-15 mm                                             |
| Output Type:               | AC-DC