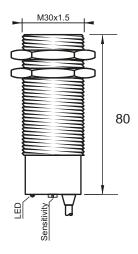

#### **Dimensions**

## **Technical Data**

| Sensing Type               | Capacitive Sensor                                   |
|----------------------------|-----------------------------------------------------|
| Body Style                 | Cylindrical                                         |
| Sensor Housing Material    | PBT                                                 |
| Sensor Face Material       | PBT                                                 |
| Mounting Style             | Shielded                                            |
| Diameter                   | 30 mm                                               |
| Sensing Range:             | 2-15 mm                                             |
| Output Type:               | AC-DC                                               |
| Output Function            | Normally Closed                                     |
| Connection                 | Pre-Wired Cable                                     |
| Body Length                | 80                                                  |
| Operating Voltage          | 20-250 VAC/DC                                       |
| Switching Frequency        | 25 Hz AC;40 Hz DC                                   |
| Operating Temperature      | -25 °C - +70 °C                                     |
| Overload Trip Point        | _                                                   |
| Hysteresis:                | <15% (Sr)                                           |
| IP Rating:                 | IP67                                                |
| Shock Rating:              | IEC 60947-5-2, Part 7.4.1/IEC 60947-5-2, Part 7.4.2 |
| Short Circuit Protected    | NO                                                  |
| Reverse Polarity Protected | NO                                                  |
| Connector Type             | N_A                                                 |
| Current Consumption        | <2.5 mA                                             |