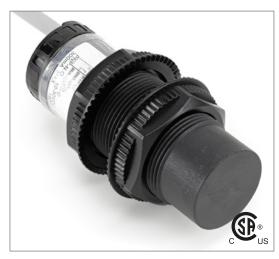

### **Capacitive Proximity Sensor**

Note: The product images shown may change over time as products are updated.

# Part Number CCP1-3015U-B2L2