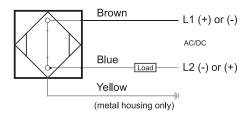

### **Capacitive Proximity Sensor**



Note: The product images shown may change over time as products are updated.

#### **Dimensions**



# Part Number CCP1-3015U-B2L2

#### **Features**

- Capacitive sensors for the reliable detection of liquids, plastics, powders, pellets and pastes
- · Available in plastic or stainless steel housings
- Connectable with a pre-wired cable of any length or with a quick-connector
- Available with PNP, NPN, AC or AC/DC output functions
- Mountable with a shielded or unshielded construction with adjustable sensitivity

#### Connection





## **Technical Data**

| Sensing Type               | Capacitive Sensor                                   |
|----------------------------|-----------------------------------------------------|
| Body Style                 | Cylindrical                                         |
| Sensor Housing Material    | PBT                                                 |
| Sensor Face Material       | PBT                                                 |
| Mounting Style             | Shielded                                            |
| Diameter                   | 30 mm                                               |
| Sensing Range:             | 2-15 mm                                             |
| Output Type:               | AC-DC                                               |
| Output