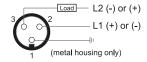

### **Capacitive Proximity Sensor**



Note: The product images shown may change over time as products are updated.

#### **Dimensions**

96

# Part Number CCP1-3015U-AZL2

#### **Features**

- Capacitive sensors for the reliable detection of liquids, plastics, powders, pellets and pastes
- · Available in plastic or stainless steel housings
- Connectable with a pre-wired cable of any length or with a quick-connector
- Available with PNP, NPN, AC or AC/DC output functions
- Mountable with a shielded or unshielded construction with adjustable sensitivity

#### Connection







## Technical Data

| Sensing Type               | Capacitive Sensor                                   |
|----------------------------|-----------------------------------------------------|
| Body Style                 | Cylindrical                                         |
| Sensor Housing Material    | PBT                                                 |
| Sensor Face Material       | PBT                                                 |
| Mounting Style             | Shielded                                            |
| Diameter                   | 30 mm                                               |
| Sensing Range:             | 2-15 mm                                             |
| Output Type:               | AC-DC                                               |
| Output Fun