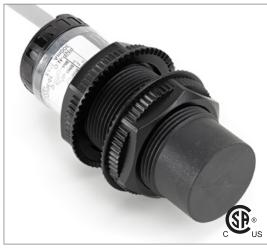

### **Capacitive Proximity Sensor**

Note: The product images shown may change over time as products are updated.

# Part Number CCP1-3015U-AZL2

#### **Features**

- Capacitive sensors for the reliable detection of liquids, plastics, powders, pellets and pastes
- · Available in plastic or stainless steel housings
- Connectable with a pre-wired cable of any length or with a quick-connector
- Available with PNP, NPN, AC or AC/DC output functions
- Mountable with a shielded or unshielded construction with adjustable sensitivity

## Technical Data

| Sensing Type               | Capacitive Sensor                                   |
|----------------------------|-----------------------------------------------------|
| Body Style                 | Cylindrical                                         |
| Sensor Housing Material    | PBT                                                 |
| Sensor Face Material       | PBT                                                 |
| Mounting Style             | Shielded                                            |
| Diameter                   | 30 mm                                               |
| Sensing Range:             | 2-15 mm                                             |
| Output Type:               | AC-DC                                               |
| Output Function            | Normally Open                                       |
| Connection                 | Connect                                             |
| Body Length                | 96                                                  |
| Operating Voltage          | 20-250 VAC/DC                                       |
| Switching Frequency        | 25 Hz AC;40 Hz DC                                   |
| Operating Temperature      | -25 °C - +70 °C                                     |
| Overload Trip Point        | _                                                   |
| Hysteresis:                | <15% (Sr)                                           |
| IP Rating:                 | IP67                                                |
| Shock Rating:              | IEC 60947-5-2, Part 7.4.1/IEC 60947-5-2, Part 7.4.2 |
| Short Circuit Protected    | NO                                                  |
| Reverse Polarity Protected | NO                                                  |
| Connector Type             | Mini STYLE Quick-Connect                            |
| Current Consumption        | <2.5 mA                                             |