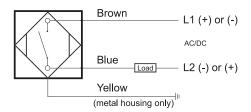

### Connection

| Technical Data             |                                                     |
|----------------------------|-----------------------------------------------------|
| Sensing Type               | Capacitive Sensor                                   |
| Body Style                 | Cylindrical                                         |
| Sensor Housing Material    | PBT                                                 |
| Sensor Face Material       | PBT                                                 |
| Mounting Style             | Shielded                                            |
| Diameter                   | 30 mm                                               |
| Sensing Range:             | 2-15 mm                                             |
| Output Type:               | AC-DC                                               |
| Output Function            | Normally Open                                       |
| Connection                 | Pre-Wired Cable                                     |
| Body Length                | 80                                                  |
| Operating Voltage          | 20-250 VAC/DC                                       |
| Switching Frequency        | 25 Hz AC;40 Hz DC                                   |
| Operating Temperature      | -25 °C - +70 °C                                     |
| Overload Trip Point        | _                                                   |
| Hysteresis:                | <15% (Sr)                                           |
| IP Rating:                 | IP67                                                |
| Shock Rating:              | IEC 60947-5-2, Part 7.4.1/IEC 60947-5-2, Part 7.4.2 |
| Short Circuit Protected    | NO                                                  |
| Reverse Polarity Protected | NO                                                  |
| Connector Type             | N_A                                                 |