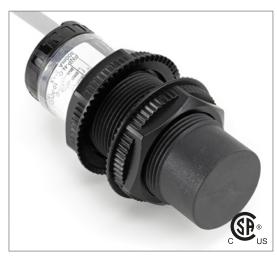

# Part Number CCP1-3015U-A2L2

#### **Features**

- Capacitive sensors for the reliable detection of liquids, plastics, powders, pellets and pastes
- · Available in plastic or stainless steel housings
- Connectable with a pre-wired cable of any length or with a quick-connector
- Available with PNP, NPN, AC or AC/DC output functions
- Mountable with a shielded or unshielded construction with adjustable sensitivity