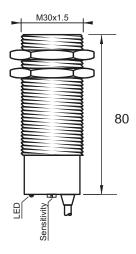

### **Dimensions**

### Connection

| Technical Data             |                                                     |
|----------------------------|-----------------------------------------------------|
| Sensing Type               | Capacitive Sensor                                   |
| Body Style                 | Cylindrical                                         |
| Sensor Housing Material    | PBT                                                 |
| Sensor Face Material       | PBT                                                 |
| Mounting Style             | Shielded                                            |
| Diameter                   | 30 mm                                               |
| Sensing Range:             | 2-15 mm                                             |
| Output Type:               | AC-DC                                               |
| Output Function            | Normally Open                                       |
| Connection                 | Pre-Wired Cable                                     |
| Body Length                | 80                                                  |
| Operating Voltage          | 20-250 VAC/DC                                       |
| Switching Frequency        | 25 Hz AC;40 Hz DC                                   |
| Operating Temperature      | -25 °C - +70 °C                                     |
| Overload Trip Point        | _                                                   |
| Hysteresis:                | <15% (Sr)                                           |
| IP Rating:                 | IP67                                                |
| Shock Rating:              | IEC 60947-5-2, Part 7.4.1/IEC 60947-5-2, Part 7.4.2 |
| Short Circuit Protected    | NO                                                  |
| Reverse Polarity Protected | NO                                                  |
| Connector Type             | N_A                                                 |