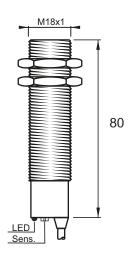

### **Dimensions**

## **Technical Data**

| Sensing Type               | Capacitive Sensor                                   |
|----------------------------|-----------------------------------------------------|
| Body Style                 | Cylindrical                                         |
| Sensor Housing Material    | PBT                                                 |
| Sensor Face Material       | PBT                                                 |
| Mounting Style             | Shielded                                            |
| Diameter                   | 18 mm                                               |
| Sensing Range:             | 2-8 mm                                              |
| Output Type:               | PNP                                                 |
| Output Function            | Normally Closed                                     |
| Connection                 | Pre-Wired Cable                                     |
| Body Length                | 80                                                  |
| Operating Voltage          | 10-30 VDC                                           |
| Switching Frequency        | 100 Hz                                              |
| Operating Temperature      | -25 °C - +70 °C                                     |
| Overload Trip Point        | 350 mA                                              |
| Hysteresis:                | <15% (Sr)                                           |
| IP Rating:                 | IP67                                                |
| Shock Rating:              | IEC 60947-5-2, Part 7.4.1/IEC 60947-5-2, Part 7.4.2 |
| Short Circuit Protected    | YES                                                 |
| Reverse Polarity Protected | YES                                                 |
| Connector Type             | N_A                                                 |
| Current Consumption        | <10 mA                                              |
|                            |                                                     |