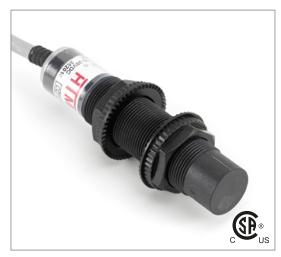

# Part Number CCP1-1808P-B3U2

#### **Features**

- Capacitive sensors for the reliable detection of liquids, plastics, powders, pellets and pastes
- · Available in plastic or stainless steel housings
- Connectable with a pre-wired cable of any length or with a quick-connector
- Available with PNP, NPN, AC or AC/DC output functions
- Mountable with a shielded or unshielded construction with adjustable sensitivity