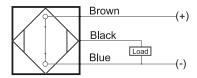

## **Capacitive Proximity Sensor**



Note: The product images shown may change over time as products are updated.

### **Dimensions**



# Part Number CCP1-1808P-B3U2

#### **Features**

- Capacitive sensors for the reliable detection of liquids, plastics, powders, pellets and pastes
- · Available in plastic or stainless steel housings
- Connectable with a pre-wired cable of any length or with a quick-connector
- Available with PNP, NPN, AC or AC/DC output functions
- Mountable with a shielded or unshielded construction with adjustable sensitivity

#### Connection





## **Technical Data**

| Sensing Type               | Capacitive Sensor                                   |
|----------------------------|-----------------------------------------------------|
| Body Style                 | Cylindrical                                         |
| Sensor Housing Material    | PBT                                                 |
| Sensor Face Material       | PBT                                                 |
| Mounting Style             | Shielded                                            |
| Diameter                   | 18 mm                                               |
| Sensing Range:             | 2-8 mm                                              |
| Output Type:               | PNP                                                 |
| Output