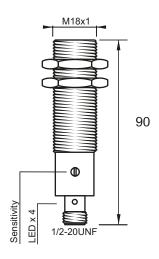

### **Dimensions**

**Technical Data** 

**Short Circuit Protected** 

Connector Type **Current Consumption** 

Reverse Polarity Protected

Sensing Type

#### Connection

- 1 Yellow / Green 2 - Red / Black
- 3 Red / White

| Body Style              | Cylindrical                                         |
|-------------------------|-----------------------------------------------------|
| Sensor Housing Material | PBT                                                 |
| Sensor Face Material    | PBT                                                 |
| Mounting Style          | Shielded                                            |
| Diameter                | 18 mm                                               |
| Sensing Range:          | 2-8 mm                                              |
| Output Type:            | AC                                                  |
| Output Function         | Normally Closed                                     |
| Connection              | Connect                                             |
| Body Length             | 90                                                  |
| Operating Voltage       | 20-250 VAC                                          |
| Switching Frequency     | 25 Hz                                               |
| Operating Temperature   | -25 °C - +70 °C                                     |
| Overload Trip Point     | _                                                   |
| Hysteresis:             | <15% (Sr)                                           |
| IP Rating:              | IP67                                                |
| Shock Rating:           | IEC 60947-5-2, Part 7.4.1/IEC 60947-5-2, Part 7.4.2 |
|                         |                                                     |