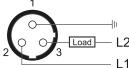

#### Connection

- 1 Yellow / Green 2 - Red / Black
- 3 Red / White

| Body Style              | Cylindrical                                         |
|-------------------------|-----------------------------------------------------|
| Sensor Housing Material | PBT                                                 |
| Sensor Face Material    | PBT                                                 |
| Mounting Style          | Shielded                                            |
| Diameter                | 18 mm                                               |
| Sensing Range:          | 2-8 mm                                              |
| Output Type:            | AC                                                  |
| Output Function         | Normally Closed                                     |
| Connection              | Connect                                             |
| Body Length             | 90                                                  |
| Operating Voltage       | 20-250 VAC                                          |
| Switching Frequency     | 25 Hz                                               |
| Operating Temperature   | -25 °C - +70 °C                                     |
| Overload Trip Point     | _                                                   |
| Hysteresis:             | <15% (Sr)                                           |
| IP Rating:              | IP67                                                |
| Shock Rating:           | IEC 60947-5-2, Part 7.4.1/IEC 60947-5-2, Part 7.4.2 |
|                         |                                                     |

NO

NO

<2.5 mA

Capacitive Sensor

3-Pin MICRO Quick-Connect