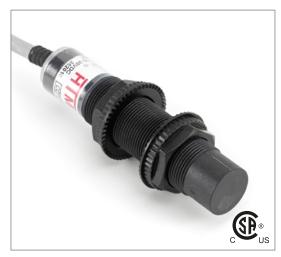

## **Part Number** CCP1-1808A-BUL3

#### **Features**

- · Capacitive sensors for the reliable detection of liquids, plastics, powders, pellets and pastes
- · Available in plastic or stainless steel housings
- Connectable with a pre-wired cable of any length or with a quick-connector
- Available with PNP, NPN, AC or AC/DC output functions
- Mountable with a shielded or unshielded construction with adjustable sensitivity