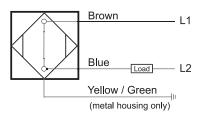

### Connection

| Sensing Type               | Capacitive Sensor                                   |
|----------------------------|-----------------------------------------------------|
| Body Style                 | Cylindrical                                         |
| Sensor Housing Material    | PBT                                                 |
| Sensor Face Material       | PBT                                                 |
| Mounting Style             | Shielded                                            |
| Diameter                   | 18 mm                                               |
| Sensing Range:             | 2-8 mm                                              |
| Output Type:               | AC                                                  |
| Output Function            | Normally Closed                                     |
| Connection                 | Pre-Wired Cable                                     |
| Body Length                | 80                                                  |
| Operating Voltage          | 20-250 VAC                                          |
| Switching Frequency        | 25 Hz                                               |
| Operating Temperature      | -25 °C - +70 °C                                     |
| Overload Trip Point        | _                                                   |
| Hysteresis:                | <15% (Sr)                                           |
| IP Rating:                 | IP67                                                |
| Shock Rating:              | IEC 60947-5-2, Part 7.4.1/IEC 60947-5-2, Part 7.4.2 |
| Short Circuit Protected    | NO                                                  |
| Reverse Polarity Protected | NO                                                  |