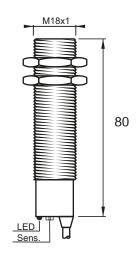

### **Dimensions**

**Technical Data** 

Connector Type

**Current Consumption** 

### Connection

| Sensing Type               | Capacitive Sensor                                   |
|----------------------------|-----------------------------------------------------|
| Body Style                 | Cylindrical                                         |
| Sensor Housing Material    | PBT                                                 |
| Sensor Face Material       | PBT                                                 |
| Mounting Style             | Shielded                                            |
| Diameter                   | 18 mm                                               |
| Sensing Range:             | 2-8 mm                                              |
| Output Type:               | AC                                                  |
| Output Function            | Normally Closed                                     |
| Connection                 | Pre-Wired Cable                                     |
| Body Length                | 80                                                  |
| Operating Voltage          | 20-250 VAC                                          |
| Switching Frequency        | 25 Hz                                               |
| Operating Temperature      | -25 °C - +70 °C                                     |
| Overload Trip Point        | _                                                   |
| Hysteresis:                | <15% (Sr)                                           |
| IP Rating:                 | IP67                                                |
| Shock Rating:              | IEC 60947-5-2, Part 7.4.1/IEC 60947-5-2, Part 7.4.2 |
| Short Circuit Protected    | NO                                                  |
| Reverse Polarity Protected | NO                                                  |