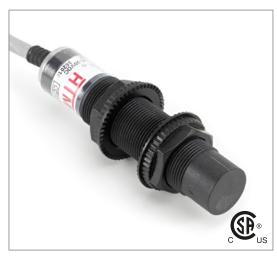

# Part Number CCP1-1808A-B2L2

#### **Features**

- Capacitive sensors for the reliable detection of liquids, plastics, powders, pellets and pastes
- · Available in plastic or stainless steel housings
- Connectable with a pre-wired cable of any length or with a quick-connector
- Available with PNP, NPN, AC or AC/DC output functions
- Mountable with a shielded or unshielded construction with adjustable sensitivity