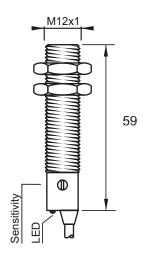

### **Dimensions**

**Technical Data** 

### Connection

| Sensing Type               | Capacitive Sensor                                   |
|----------------------------|-----------------------------------------------------|
| Body Style                 | Cylindrical                                         |
| Sensor Housing Material    | PBT                                                 |
| Sensor Face Material       | PBT                                                 |
| Mounting Style             | Shielded                                            |
| Diameter                   | 12 mm                                               |
| Sensing Range:             | 1-4 mm                                              |
| Output Type:               | PNP                                                 |
| Output Function            | Normally Open and Normally Closed                   |
| Connection                 | Pre-Wired Cable                                     |
| Body Length                | 59                                                  |
| Operating Voltage          | 10-30 VDC                                           |
| Switching Frequency        | 100 Hz                                              |
| Operating Temperature      | -25 °C - +70 °C                                     |
| Overload Trip Point        | 220 mA                                              |
| Hysteresis:                | <15% (Sr)                                           |
| IP Rating:                 | IP67                                                |
| Shock Rating:              | IEC 60947-5-2, Part 7.4.1/IEC 60947-5-2, Part 7.4.2 |
| Short Circuit Protected    | YES                                                 |
| Reverse Polarity Protected | YES                                                 |
| Connector Type             | N_A                                                 |
| Current Consumption        | <10 mA                                              |