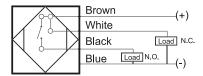

### Connection

| Sensing Type               | Capacitive Sensor                                   |
|----------------------------|-----------------------------------------------------|
| Body Style                 | Cylindrical                                         |
| Sensor Housing Material    | PBT                                                 |
| Sensor Face Material       | PBT                                                 |
| Mounting Style             | Shielded                                            |
| Diameter                   | 12 mm                                               |
| Sensing Range:             | 1-4 mm                                              |
| Output Type:               | PNP                                                 |
| Output Function            | Normally Open and Normally Closed                   |
| Connection                 | Pre-Wired Cable                                     |
| Body Length                | 59                                                  |
| Operating Voltage          | 10-30 VDC                                           |
| Switching Frequency        | 100 Hz                                              |
| Operating Temperature      | -25 °C - +70 °C                                     |
| Overload Trip Point        | 220 mA                                              |
| Hysteresis:                | <15% (Sr)                                           |
| IP Rating:                 | IP67                                                |
| Shock Rating:              | IEC 60947-5-2, Part 7.4.1/IEC 60947-5-2, Part 7.4.2 |
| Short Circuit Protected    | YES                                                 |
| Reverse Polarity Protected | YES                                                 |
| Connector Type             | N_A                                                 |
| Current Consumption        | <10 mA                                              |