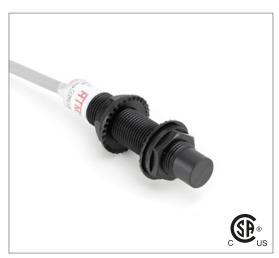

# Part Number CCP1-1204P-S4U2

### **Features**

- Capacitive sensors for the reliable detection of liquids, plastics, powders, pellets and pastes
- · Available in plastic or stainless steel housings
- Connectable with a pre-wired cable of any length or with a quick-connector
- Available with PNP, NPN, AC or AC/DC output functions
- Mountable with a shielded or unshielded construction with adjustable sensitivity