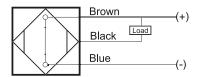

## **Capacitive Proximity Sensor**



Note: The product images shown may change over time as products are updated.

### **Dimensions**



# Part Number CCP1-1204N-B3U2

#### **Features**

- Capacitive sensors for the reliable detection of liquids, plastics, powders, pellets and pastes
- · Available in plastic or stainless steel housings
- Connectable with a pre-wired cable of any length or with a quick-connector
- Available with PNP, NPN, AC or AC/DC output functions
- Mountable with a shielded or unshielded construction with adjustable sensitivity

#### Connection





## **Technical Data**

| Sensing Type               | Capacitive Sensor                                   |
|----------------------------|-----------------------------------------------------|
| Body Style                 | Cylindrical                                         |
| Sensor Housing Material    | PBT                                                 |
| Sensor Face Material       | PBT                                                 |
| Mounting Style             | Shielded                                            |
| Diameter                   | 12 mm                                               |
| Sensing Range:             | 1-4 mm                                              |
| Output Type:               | NPN                                                 |
| Output