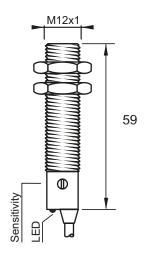

### **Dimensions**

## **Technical Data**

| Sensing Type               | Capacitive Sensor                                   |
|----------------------------|-----------------------------------------------------|
| Body Style                 | Cylindrical                                         |
| Sensor Housing Material    | PBT                                                 |
| Sensor Face Material       | PBT                                                 |
| Mounting Style             | Shielded                                            |
| Diameter                   | 12 mm                                               |
| Sensing Range:             | 1-4 mm                                              |
| Output Type:               | NPN                                                 |
| Output Function            | Normally Closed                                     |
| Connection                 | Pre-Wired Cable                                     |
| Body Length                | 59                                                  |
| Operating Voltage          | 10-30 VDC                                           |
| Switching Frequency        | 100 Hz                                              |
| Operating Temperature      | -25 °C - +70 °C                                     |
| Overload Trip Point        | 220 mA                                              |
| Hysteresis:                | <15% (Sr)                                           |
| IP Rating:                 | IP67                                                |
| Shock Rating:              | IEC 60947-5-2, Part 7.4.1/IEC 60947-5-2, Part 7.4.2 |
| Short Circuit Protected    | YES                                                 |
| Reverse Polarity Protected | YES                                                 |
| Connector Type             | N_A                                                 |
| Current Consumption        | <10 mA                                              |
|                            |                                                     |