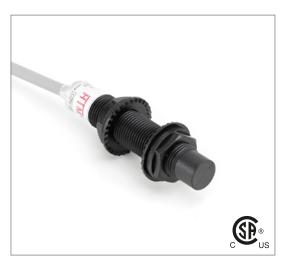

# Part Number CCP1-1204N-B3U2

#### **Features**

- Capacitive sensors for the reliable detection of liquids, plastics, powders, pellets and pastes
- · Available in plastic or stainless steel housings
- Connectable with a pre-wired cable of any length or with a quick-connector
- Available with PNP, NPN, AC or AC/DC output functions
- Mountable with a shielded or unshielded construction with adjustable sensitivity