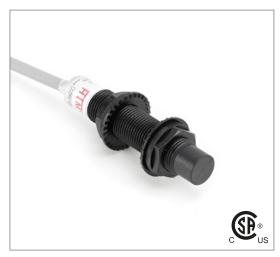

### **Capacitive Proximity Sensor**

Note: The product images shown may change over time as products are updated.

# Part Number CCP1-1204N-A3U2