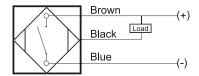

### **Capacitive Proximity Sensor**



Note: The product images shown may change over time as products are updated.

#### **Dimensions**



# Part Number CCP1-1204N-A3U2

#### **Features**

- Capacitive sensors for the reliable detection of liquids, plastics, powders, pellets and pastes
- · Available in plastic or stainless steel housings
- Connectable with a pre-wired cable of any length or with a quick-connector
- Available with PNP, NPN, AC or AC/DC output functions
- Mountable with a shielded or unshielded construction with adjustable sensitivity

#### Connection





## Technical Data

| Sensing Type               | Capacitive Sensor                                   |
|----------------------------|-----------------------------------------------------|
| Body Style                 | Cylindrical                                         |
| Sensor Housing Material    | PBT                                                 |
| Sensor Face Material       | PBT                                                 |
| Mounting Style             | Shielded                                            |
| Diameter                   | 12 mm                                               |
| Sensing Range:             | 1-4 mm                                              |
| Output Type:               | NPN                                                 |
| Output Fun