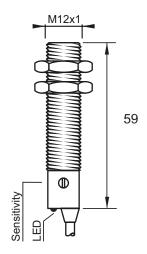

#### **Dimensions**

## Technical Data

| Sensing Type               | Capacitive Sensor                                   |
|----------------------------|-----------------------------------------------------|
| Body Style                 | Cylindrical                                         |
| Sensor Housing Material    | PBT                                                 |
| Sensor Face Material       | PBT                                                 |
| Mounting Style             | Shielded                                            |
| Diameter                   | 12 mm                                               |
| Sensing Range:             | 1-4 mm                                              |
| Output Type:               | NPN                                                 |
| Output Function            | Normally Open                                       |
| Connection                 | Pre-Wired Cable                                     |
| Body Length                | 59                                                  |
| Operating Voltage          | 10-30 VDC                                           |
| Switching Frequency        | 100 Hz                                              |
| Operating Temperature      | -25 °C - +70 °C                                     |
| Overload Trip Point        | 220 mA                                              |
| Hysteresis:                | <15% (Sr)                                           |
| IP Rating:                 | IP67                                                |
| Shock Rating:              | IEC 60947-5-2, Part 7.4.1/IEC 60947-5-2, Part 7.4.2 |
| Short Circuit Protected    | YES                                                 |
| Reverse Polarity Protected | YES                                                 |
| Connector Type             | N_A                                                 |
| Current Consumption        | <10 mA                                              |
|                            |                                                     |