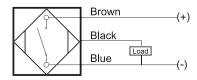

# **Capacitive Proximity Sensor**



## **Dimensions**

50

products are updated.

## **Part Number** CCM2-D1108P-A3U2

#### **Features**

- · Capacitive sensors for the reliable detection of liquids, plastics, powders, pellets and pastes
- · Available in plastic or stainless steel housings
- Connectable with a pre-wired cable of any length or with a quick-connector
- Available with PNP, NPN, AC or AC/DC output functions
- Mountable with a shielded or unshielded construction with adjustable sensitivity

### Connection





## **Technical Data**

| Sensing Type               | Capacitive Sensor                                   |
|----------------------------|-----------------------------------------------------|
| Body Style                 | Cylindrical                                         |
| Sensor Housing Material    | Chrome Plated Brass                                 |
| Sensor Face Material       | PBT                                                 |
| Mounting Style             | Non-Shielded                                        |
| Diameter                   | 11 mm                                               |
| Sensing Range:             | 1-8 mm                                              |
| Output Type:               | PNP                                                 |
| Output