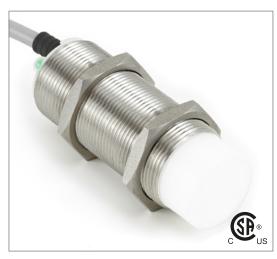

### Part Number CCM2-3030P-S4U2

# Technical Data Sensing Type

| Sensing Type               | Capacitive Sensor                                   |
|----------------------------|-----------------------------------------------------|
| Body Style                 | Cylindrical                                         |
| Sensor Housing Material    | Chrome Plated Brass                                 |
| Sensor Face Material       | PBT                                                 |
| Mounting Style             | Non-Shielded                                        |
| Diameter                   | 30 mm                                               |
| Sensing Range:             | 2-30 mm                                             |
| Output Type:               | PNP                                                 |
| Output Function            | Normally Open and Normally Closed                   |
| Connection                 | Pre-Wired Cable                                     |
| Body Length                | 80                                                  |
| Operating Voltage          | 10-30 VDC                                           |
| Switching Frequency        | 100 Hz                                              |
| Operating Temperature      | -25 °C - +70 °C                                     |
| Overload Trip Point        | 350 mA                                              |
| Hysteresis:                | <15% (Sr)                                           |
| IP Rating:                 | IP67                                                |
| Shock Rating:              | IEC 60947-5-2, Part 7.4.1/IEC 60947-5-2, Part 7.4.2 |
| Short Circuit Protected    | YES                                                 |
| Reverse Polarity Protected | YES                                                 |
| Connector Type             | N_A                                                 |
| Current Consumption        | <10 mA                                              |
|                            |                                                     |