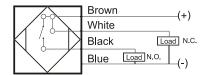

## **Capacitive Proximity Sensor**



Note: The product images shown may change over time as products are updated.

#### **Dimensions**



### Part Number CCM2-3030P-S4U2

#### **Features**

- Capacitive sensors for the reliable detection of liquids, plastics, powders, pellets and pastes
- · Available in plastic or stainless steel housings
- Connectable with a pre-wired cable of any length or with a quick-connector
- Available with PNP, NPN, AC or AC/DC output functions
- Mountable with a shielded or unshielded construction with adjustable sensitivity

#### Connection





# Technical Data Sensing Type

| Sensing Type               | Capacitive Sensor                                   |
|----------------------------|-----------------------------------------------------|
| Body Style                 | Cylindrical                                         |
| Sensor Housing Material    | Chrome Plated Brass                                 |
| Sensor Face Material       | PBT                                                 |
| Mounting Style             | Non-Shielded                                        |
| Diameter                   | 30 mm                                               |
| Sensing Range:             | 2-30 mm                                             |
| Output Type:               | PNP                                                 |