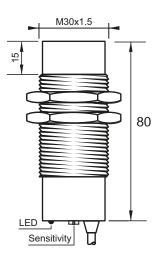

#### **Dimensions**

# Technical Data Sensing Type

| Sensing Type               | Capacitive Sensor                                   |
|----------------------------|-----------------------------------------------------|
| Body Style                 | Cylindrical                                         |
| Sensor Housing Material    | Chrome Plated Brass                                 |
| Sensor Face Material       | PBT                                                 |
| Mounting Style             | Non-Shielded                                        |
| Diameter                   | 30 mm                                               |
| Sensing Range:             | 2-30 mm                                             |
| Output Type:               | PNP                                                 |
| Output Function            | Normally Open and Normally Closed                   |
| Connection                 | Pre-Wired Cable                                     |
| Body Length                | 80                                                  |
| Operating Voltage          | 10-30 VDC                                           |
| Switching Frequency        | 100 Hz                                              |
| Operating Temperature      | -25 °C - +70 °C                                     |
| Overload Trip Point        | 350 mA                                              |
| Hysteresis:                | <15% (Sr)                                           |
| IP Rating:                 | IP67                                                |
| Shock Rating:              | IEC 60947-5-2, Part 7.4.1/IEC 60947-5-2, Part 7.4.2 |
| Short Circuit Protected    | YES                                                 |
| Reverse Polarity Protected | YES                                                 |
| Connector Type             | N_A                                                 |
| Current Consumption        | <10 mA                                              |
|                            |                                                     |