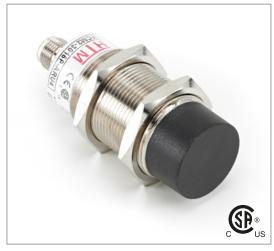

# Part Number CCM2-3030N-BZU4

### **Features**

- Capacitive sensors for the reliable detection of liquids, plastics, powders, pellets and pastes
- · Available in plastic or stainless steel housings
- Connectable with a pre-wired cable of any length or with a quick-connector
- Available with PNP, NPN, AC or AC/DC output functions
- Mountable with a shielded or unshielded construction with adjustable sensitivity

### Connection

| Toominoan Bata             |                                                     |
|----------------------------|-----------------------------------------------------|
| Sensing Type               | Capacitive Sensor                                   |
| Body Style                 | Cylindrical                                         |
| Sensor Housing Material    | Chrome Plated Brass                                 |
| Sensor Face Material       | PBT                                                 |
| Mounting Style             | Non-Shielded                                        |
| Diameter                   | 30 mm                                               |
| Sensing Range:             | 2-30 mm                                             |
| Output Type:               | NPN                                                 |
| Output Function            | Normally Closed                                     |
| Connection                 | Connect                                             |
| Body Length                | 96                                                  |
| Operating Voltage          | 10-30 VDC                                           |
| Switching Frequency        | 100 Hz                                              |
| Operating Temperature      | -25 °C - +70 °C                                     |
| Overload Trip Point        | 350 mA                                              |
| Hysteresis:                | <15% (Sr)                                           |
| IP Rating:                 | IP67                                                |
| Shock Rating:              | IEC 60947-5-2, Part 7.4.1/IEC 60947-5-2, Part 7.4.2 |
| Short Circuit Protected    | YES                                                 |
| Reverse Polarity Protected | YES                                                 |
| Connector Type             | Mini STYLE Quick-Connect                            |
|                            |                                                     |