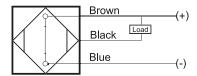

### Connection

| Sensing Type               | Capacitive Sensor                                   |
|----------------------------|-----------------------------------------------------|
| Body Style                 | Cylindrical                                         |
| Sensor Housing Material    | Chrome Plated Brass                                 |
| Sensor Face Material       | PBT                                                 |
| Mounting Style             | Non-Shielded                                        |
| Diameter                   | 30 mm                                               |
| Sensing Range:             | 2-30 mm                                             |
| Output Type:               | NPN                                                 |
| Output Function            | Normally Closed                                     |
| Connection                 | Pre-Wired Cable                                     |
| Body Length                | 80                                                  |
| Operating Voltage          | 10-30 VDC                                           |
| Switching Frequency        | 100 Hz                                              |
| Operating Temperature      | -25 °C - +70 °C                                     |
| Overload Trip Point        | 350 mA                                              |
| Hysteresis:                | <15% (Sr)                                           |
| IP Rating:                 | IP67                                                |
| Shock Rating:              | IEC 60947-5-2, Part 7.4.1/IEC 60947-5-2, Part 7.4.2 |
| Short Circuit Protected    | YES                                                 |
| Reverse Polarity Protected | YES                                                 |
| Connector Type             | N_A                                                 |
|                            |                                                     |