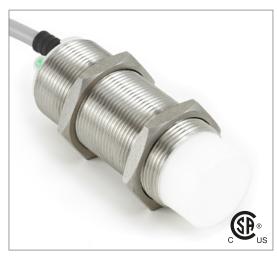

# Part Number CCM2-3030N-B3U2

### Connection

| Sensing Type               | Capacitive Sensor                                   |
|----------------------------|-----------------------------------------------------|
| Body Style                 | Cylindrical                                         |
| Sensor Housing Material    | Chrome Plated Brass                                 |
| Sensor Face Material       | PBT                                                 |
| Mounting Style             | Non-Shielded                                        |
| Diameter                   | 30 mm                                               |
| Sensing Range:             | 2-30 mm                                             |
| Output Type:               | NPN                                                 |
| Output Function            | Normally Closed                                     |
| Connection                 | Pre-Wired Cable                                     |
| Body Length                | 80                                                  |
| Operating Voltage          | 10-30 VDC                                           |
| Switching Frequency        | 100 Hz                                              |
| Operating Temperature      | -25 °C - +70 °C                                     |
| Overload Trip Point        | 350 mA                                              |
| Hysteresis:                | <15% (Sr)                                           |
| IP Rating:                 | IP67                                                |
| Shock Rating:              | IEC 60947-5-2, Part 7.4.1/IEC 60947-5-2, Part 7.4.2 |
| Short Circuit Protected    | YES                                                 |
| Reverse Polarity Protected | YES                                                 |
| Connector Type             | N_A                                                 |
|                            |                                                     |