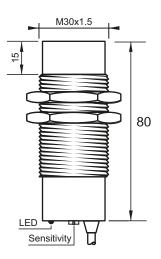

### **Dimensions**

**Technical Data** 

**Current Consumption** 

### Connection

| Sensing Type               | Capacitive Sensor                                   |
|----------------------------|-----------------------------------------------------|
| Body Style                 | Cylindrical                                         |
| Sensor Housing Material    | Chrome Plated Brass                                 |
| Sensor Face Material       | PBT                                                 |
| Mounting Style             | Non-Shielded                                        |
| Diameter                   | 30 mm                                               |
| Sensing Range:             | 2-30 mm                                             |
| Output Type:               | NPN                                                 |
| Output Function            | Normally Closed                                     |
| Connection                 | Pre-Wired Cable                                     |
| Body Length                | 80                                                  |
| Operating Voltage          | 10-30 VDC                                           |
| Switching Frequency        | 100 Hz                                              |
| Operating Temperature      | -25 °C - +70 °C                                     |
| Overload Trip Point        | 350 mA                                              |
| Hysteresis:                | <15% (Sr)                                           |
| IP Rating:                 | IP67                                                |
| Shock Rating:              | IEC 60947-5-2, Part 7.4.1/IEC 60947-5-2, Part 7.4.2 |
| Short Circuit Protected    | YES                                                 |
| Reverse Polarity Protected | YES                                                 |
| Connector Type             | N_A                                                 |
|                            |                                                     |