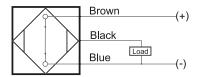

# **Capacitive Proximity Sensor**



Note: The product images shown may change over time as products are updated.

### **Dimensions**



## Part Number CCM2-1815P-B3U2

#### **Features**

- Capacitive sensors for the reliable detection of liquids, plastics, powders, pellets and pastes
- · Available in plastic or stainless steel housings
- Connectable with a pre-wired cable of any length or with a quick-connector
- Available with PNP, NPN, AC or AC/DC output functions
- Mountable with a shielded or unshielded construction with adjustable sensitivity

#### Connection





## **Technical Data**

| Sensing Type               | Capacitive Sensor                                   |
|----------------------------|-----------------------------------------------------|
| Body Style                 | Cylindrical                                         |
| Sensor Housing Material    | Chrome Plated Brass                                 |
| Sensor Face Material       | PBT                                                 |
| Mounting Style             | Non-Shielded                                        |
| Diameter                   | 18 mm                                               |
| Sensing Range:             | 2-15 mm                                             |
| Output Type:               | PNP                                                 |
| Output