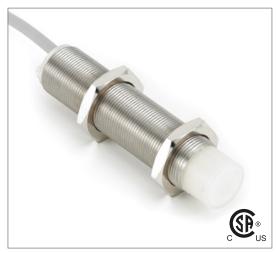

## Part Number CCM2-1815P-B3U2

#### **Features**

- Capacitive sensors for the reliable detection of liquids, plastics, powders, pellets and pastes
- · Available in plastic or stainless steel housings
- Connectable with a pre-wired cable of any length or with a quick-connector
- Available with PNP, NPN, AC or AC/DC output functions
- Mountable with a shielded or unshielded construction with adjustable sensitivity