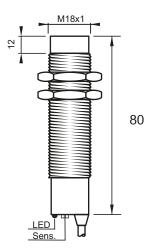

### **Dimensions**

## **Technical Data**

| Sensing Type               | Capacitive Sensor                                   |
|----------------------------|-----------------------------------------------------|
| Body Style                 | Cylindrical                                         |
| Sensor Housing Material    | Chrome Plated Brass                                 |
| Sensor Face Material       | PBT                                                 |
| Mounting Style             | Non-Shielded                                        |
| Diameter                   | 18 mm                                               |
| Sensing Range:             | 2-15 mm                                             |
| Output Type:               | PNP                                                 |
| Output Function            | Normally Closed                                     |
| Connection                 | Pre-Wired Cable                                     |
| Body Length                | 80                                                  |
| Operating Voltage          | 10-30 VDC                                           |
| Switching Frequency        | 100 Hz                                              |
| Operating Temperature      | -25 °C - +70 °C                                     |
| Overload Trip Point        | 350 mA                                              |
| Hysteresis:                | <15% (Sr)                                           |
| IP Rating:                 | IP67                                                |
| Shock Rating:              | IEC 60947-5-2, Part 7.4.1/IEC 60947-5-2, Part 7.4.2 |
| Short Circuit Protected    | YES                                                 |
| Reverse Polarity Protected | YES                                                 |
| Connector Type             | N_A                                                 |
| Current Consumption        | <10 mA                                              |
|                            |                                                     |