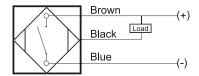

# **Capacitive Proximity Sensor**



Note: The product images shown may change over time as products are updated.

## **Dimensions**



## Part Number CCM2-1208N-A3U2

#### **Features**

- Capacitive sensors for the reliable detection of liquids, plastics, powders, pellets and pastes
- · Available in plastic or stainless steel housings
- Connectable with a pre-wired cable of any length or with a quick-connector
- Available with PNP, NPN, AC or AC/DC output functions
- Mountable with a shielded or unshielded construction with adjustable sensitivity

### Connection





# **Technical Data**

| Sensing Type               | Capacitive Sensor                                   |
|----------------------------|-----------------------------------------------------|
| Body Style                 | Cylindrical                                         |
| Sensor Housing Material    | Chrome Plated Brass                                 |
| Sensor Face Material       | PBT                                                 |
| Mounting Style             | Non-Shielded                                        |
| Diameter                   | 12 mm                                               |
| Sensing Range:             | 1-8 mm                                              |
| Output Type:               | NPN                                                 |
| Output