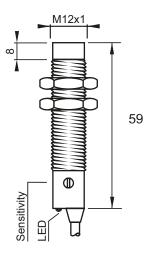

## **Dimensions**

# **Technical Data**

| Sensing Type               | Capacitive Sensor                                   |
|----------------------------|-----------------------------------------------------|
| Body Style                 | Cylindrical                                         |
| Sensor Housing Material    | Chrome Plated Brass                                 |
| Sensor Face Material       | PBT                                                 |
| Mounting Style             | Non-Shielded                                        |
| Diameter                   | 12 mm                                               |
| Sensing Range:             | 1-8 mm                                              |
| Output Type:               | NPN                                                 |
| Output Function            | Normally Open                                       |
| Connection                 | Pre-Wired Cable                                     |
| Body Length                | 59                                                  |
| Operating Voltage          | 10-30 VDC                                           |
| Switching Frequency        | 100 Hz                                              |
| Operating Temperature      | -25 °C - +70 °C                                     |
| Overload Trip Point        | 220 mA                                              |
| Hysteresis:                | <15% (Sr)                                           |
| IP Rating:                 | IP67                                                |
| Shock Rating:              | IEC 60947-5-2, Part 7.4.1/IEC 60947-5-2, Part 7.4.2 |
| Short Circuit Protected    | YES                                                 |
| Reverse Polarity Protected | YES                                                 |
| Connector Type             | N_A                                                 |
| Current Consumption        | <10 mA                                              |
|                            |                                                     |