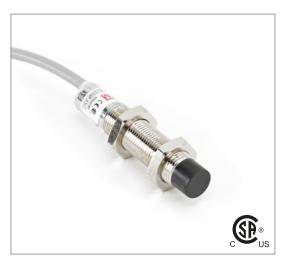

# **Capacitive Proximity Sensor**

Note: The product images shown may change over time as products are updated.

## Part Number CCM2-1208N-A3U2