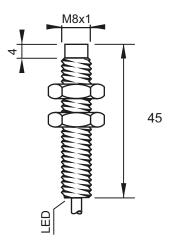

### **Dimensions**

## **Technical Data**

| Sensing Type               | Capacitive Sensor                                   |
|----------------------------|-----------------------------------------------------|
| Body Style                 | Cylindrical                                         |
| Sensor Housing Material    | Chrome Plated Brass                                 |
| Sensor Face Material       | PBT                                                 |
| Mounting Style             | Non-Shielded                                        |
| Diameter                   | 8 mm                                                |
| Sensing Range:             | 3 mm                                                |
| Output Type:               | NPN                                                 |
| Output Function            | Normally Open                                       |
| Connection                 | Pre-Wired Cable                                     |
| Body Length                | 45                                                  |
| Operating Voltage          | 10-30 VDC                                           |
| Switching Frequency        | 100 Hz                                              |
| Operating Temperature      | -25 °C - +70 °C                                     |
| Overload Trip Point        | 220 mA                                              |
| Hysteresis:                | <15% (Sr)                                           |
| IP Rating:                 | IP67                                                |
| Shock Rating:              | IEC 60947-5-2, Part 7.4.1/IEC 60947-5-2, Part 7.4.2 |
| Short Circuit Protected    | YES                                                 |
| Reverse Polarity Protected | YES                                                 |
| Connector Type             | N_A                                                 |
| Current Consumption        | <10 mA                                              |