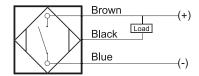

# **Capacitive Proximity Sensor**



Note: The product images shown may change over time as products are updated.

### **Dimensions**



# Part Number CCM2-0803N-A3U2

#### **Features**

- Capacitive sensors for the reliable detection of liquids, plastics, powders, pellets and pastes
- · Available in plastic or stainless steel housings
- Connectable with a pre-wired cable of any length or with a quick-connector
- Available with PNP, NPN, AC or AC/DC output functions
- Mountable with a shielded or unshielded construction with adjustable sensitivity

#### Connection





## **Technical Data**

| Sensing Type               | Capacitive Sensor                                   |
|----------------------------|-----------------------------------------------------|
| Body Style                 | Cylindrical                                         |
| Sensor Housing Material    | Chrome Plated Brass                                 |
| Sensor Face Material       | PBT                                                 |
| Mounting Style             | Non-Shielded                                        |
| Diameter                   | 8 mm                                                |
| Sensing Range:             | 3 mm                                                |
| Output Type:               | NPN                                                 |
| Output