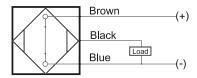

# **Capacitive Proximity Sensor**



### **Dimensions**

50

products are updated.

# **Part Number** CCM1-D1104P-B3U2

#### **Features**

- · Capacitive sensors for the reliable detection of liquids, plastics, powders, pellets and pastes
- · Available in plastic or stainless steel housings
- Connectable with a pre-wired cable of any length or with a quick-connector
- Available with PNP, NPN, AC or AC/DC output functions
- Mountable with a shielded or unshielded construction with adjustable sensitivity

### Connection





## **Technical Data**

| Sensing Type               | Capacitive Sensor                                   |
|----------------------------|-----------------------------------------------------|
| Body Style                 | Cylindrical                                         |
| Sensor Housing Material    | Chrome Plated Brass                                 |
| Sensor Face Material       | PBT                                                 |
| Mounting Style             | Shielded                                            |
| Diameter                   | 11 mm                                               |
| Sensing Range:             | 1-4 mm                                              |
| Output Type:               | PNP                                                 |
| Output