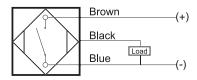

# **Capacitive Proximity Sensor**



## **Dimensions**

50

products are updated.

# **Part Number** CCM1-D1104P-A3U2

### **Features**

- · Capacitive sensors for the reliable detection of liquids, plastics, powders, pellets and pastes
- · Available in plastic or stainless steel housings
- Connectable with a pre-wired cable of any length or with a quick-connector
- Available with PNP, NPN, AC or AC/DC output functions
- Mountable with a shielded or unshielded construction with adjustable sensitivity

### Connection



## **Technical Data**

| Sensing Type               | Capacitive Sensor                                   |
|----------------------------|-----------------------------------------------------|
| Body Style                 | Cylindrical                                         |
| Sensor Housing Material    | Chrome Plated Brass                                 |
| Sensor Face Material       | PBT                                                 |
| Mounting Style             | Shielded                                            |
| Diameter                   | 11 mm                                               |
| Sensing Range:             | 1-4 mm                                              |
| Output Type:               | PNP                                                 |
| Output F