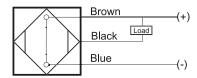

## **Capacitive Proximity Sensor**



#### **Dimensions**

50

products are updated.

### **Part Number** CCM1-D1104N-B3U2

#### **Features**

- · Capacitive sensors for the reliable detection of liquids, plastics, powders, pellets and pastes
- · Available in plastic or stainless steel housings
- Connectable with a pre-wired cable of any length or with a quick-connector
- Available with PNP, NPN, AC or AC/DC output functions
- Mountable with a shielded or unshielded construction with adjustable sensitivity

#### Connection





# **Technical Data**

| Sensing Type               | Capacitive Sensor                                   |
|----------------------------|-----------------------------------------------------|
| Body Style                 | Cylindrical                                         |
| Sensor Housing Material    | Chrome Plated Brass                                 |
| Sensor Face Material       | PBT                                                 |
| Mounting Style             | Shielded                                            |
| Diameter                   | 11 mm                                               |
| Sensing Range:             | 1-4 mm                                              |
| Output Type:               | NPN                                                 |
| Output