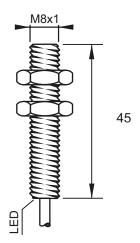

#### **Dimensions**

## Part Number CCM1-D0801P-A3U2

# Technical Data Sensing Type

| Sensing Type               | Capacitive Sensor                                   |
|----------------------------|-----------------------------------------------------|
| Body Style                 | Cylindrical                                         |
| Sensor Housing Material    | Chrome Plated Brass                                 |
| Sensor Face Material       | РВТ                                                 |
| Mounting Style             | Shielded                                            |
| Diameter                   | 8 mm                                                |
| Sensing Range:             | 1 mm                                                |
| Output Type:               | PNP                                                 |
| Output Function            | Normally Open                                       |
| Connection                 | Pre-Wired Cable                                     |
| Body Length                | 45                                                  |
| Operating Voltage          | 10-30 VDC                                           |
| Switching Frequency        | 100 Hz                                              |
| Operating Temperature      | -25 °C - +70 °C                                     |
| Overload Trip Point        | 220 mA                                              |
| Hysteresis:                | <15% (Sr)                                           |
| IP Rating:                 | IP67                                                |
| Shock Rating:              | IEC 60947-5-2, Part 7.4.1/IEC 60947-5-2, Part 7.4.2 |
| Short Circuit Protected    | YES                                                 |
| Reverse Polarity Protected | YES                                                 |
| Connector Type             | N_A                                                 |
| Current Consumption        | <10 mA                                              |