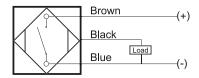

### **Capacitive Proximity Sensor**



Note: The product images shown may change over time as products are updated.

#### **Dimensions**



## Part Number CCM1-D0801P-A3U2

#### **Features**

- Capacitive sensors for the reliable detection of liquids, plastics, powders, pellets and pastes
- · Available in plastic or stainless steel housings
- Connectable with a pre-wired cable of any length or with a quick-connector
- Available with PNP, NPN, AC or AC/DC output functions
- Mountable with a shielded or unshielded construction with adjustable sensitivity

#### Connection





# Technical Data Sensing Type

| Sensing Type               | Capacitive Sensor                                   |
|----------------------------|-----------------------------------------------------|
| Body Style                 | Cylindrical                                         |
| Sensor Housing Material    | Chrome Plated Brass                                 |
| Sensor Face Material       | РВТ                                                 |
| Mounting Style             | Shielded                                            |
| Diameter                   | 8 mm                                                |
| Sensing Range:             | 1 mm                                                |
| Output Type:               | PNP                                                 |