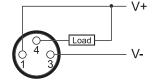

# **Capacitive Proximity Sensor**



Note: The product images shown may change over time as products are updated.  $% \begin{center} \end{center} \begin{center} \b$ 

### **Dimensions**



# Part Number CCM1-D0801N-ACU3

#### **Features**

- Capacitive sensors for the reliable detection of liquids, plastics, powders, pellets and pastes
- · Available in plastic or stainless steel housings
- Connectable with a pre-wired cable of any length or with a quick-connector
- Available with PNP, NPN, AC or AC/DC output functions
- Mountable with a shielded or unshielded construction with adjustable sensitivity

#### Connection

- 1 Brown 3 - Blue
- 4 Black





## **Technical Data**

| Sensing Type               | Capacitive Sensor                                   |
|----------------------------|-----------------------------------------------------|
| Body Style                 | Cylindrical                                         |
| Sensor Housing Material    | Chrome Plated Brass                                 |
| Sensor Face Material       | PBT                                                 |
| Mounting Style             | Shielded                                            |
| Diameter                   | 8 mm                                                |
| Sensing Range:             | 1 mm                                                |
| Output Type:               | NPN                                                 |
| Output