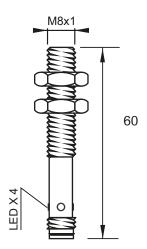

### **Dimensions**

# Part Number CCM1-D0801N-ACU3

## **Technical Data**

| Sensing Type               | Capacitive Sensor                                   |
|----------------------------|-----------------------------------------------------|
| Body Style                 | Cylindrical                                         |
| Sensor Housing Material    | Chrome Plated Brass                                 |
| Sensor Face Material       | PBT                                                 |
| Mounting Style             | Shielded                                            |
| Diameter                   | 8 mm                                                |
| Sensing Range:             | 1 mm                                                |
| Output Type:               | NPN                                                 |
| Output Function            | Normally Open                                       |
| Connection                 | Connect                                             |
| Body Length                | 60                                                  |
| Operating Voltage          | 10-30 VDC                                           |
| Switching Frequency        | 100 Hz                                              |
| Operating Temperature      | -25 °C - +70 °C                                     |
| Overload Trip Point        | 220 mA                                              |
| Hysteresis:                | <15% (Sr)                                           |
| IP Rating:                 | IP67                                                |
| Shock Rating:              | IEC 60947-5-2, Part 7.4.1/IEC 60947-5-2, Part 7.4.2 |
| Short Circuit Protected    | YES                                                 |
| Reverse Polarity Protected | YES                                                 |
| Connector Type             | 3-Pin PICO Quick-Connect                            |
| Current Consumption        | <10 mA                                              |