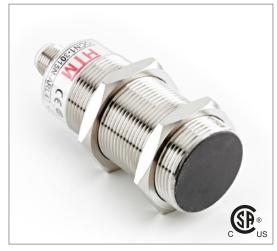

## **Part Number** CCM1-3020P-SRU4

### **Features**

- · Capacitive sensors for the reliable detection of liquids, plastics, powders, pellets and pastes
- · Available in plastic or stainless steel housings
- Connectable with a pre-wired cable of any length or with a quick-connector
- Available with PNP, NPN, AC or AC/DC output functions
- Mountable with a shielded or unshielded construction with adjustable sensitivity