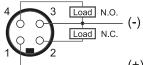

### Connection

1 - Brown 2 - White 3 - Blue

4 - Black

| Technical Data             |                                                     |
|----------------------------|-----------------------------------------------------|
| Sensing Type               | Capacitive Sensor                                   |
| Body Style                 | Cylindrical                                         |
| Sensor Housing Material    | Chrome Plated Brass                                 |
| Sensor Face Material       | PBT                                                 |
| Mounting Style             | Shielded                                            |
| Diameter                   | 30 mm                                               |
| Sensing Range:             | 2-20 mm                                             |
| Output Type:               | PNP                                                 |
| Output Function            | Normally Open and Normally Closed                   |
| Connection                 | Connect                                             |
| Body Length                | 98                                                  |
| Operating Voltage          | 10-30 VDC                                           |
| Switching Frequency        | 100 Hz                                              |
| Operating Temperature      | -25 °C - +70 °C                                     |
| Overload Trip Point        | 350 mA                                              |
| Hysteresis:                | <15% (Sr)                                           |
| IP Rating:                 | IP67                                                |
| Shock Rating:              | IEC 60947-5-2, Part 7.4.1/IEC 60947-5-2, Part 7.4.2 |
| Short Circuit Protected    | YES                                                 |
| Reverse Polarity Protected | YES                                                 |
| Connector Type             | 4-Pin EURO Quick-Connect                            |
| Current Consumption        | <10 mA                                              |