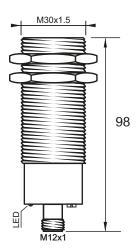

### **Dimensions**

### Connection

1 - Brown 2 - White 3 - Blue

4 - Black

| Technical Data             |                                                     |
|----------------------------|-----------------------------------------------------|
| Sensing Type               | Capacitive Sensor                                   |
| Body Style                 | Cylindrical                                         |
| Sensor Housing Material    | Chrome Plated Brass                                 |
| Sensor Face Material       | PBT                                                 |
| Mounting Style             | Shielded                                            |
| Diameter                   | 30 mm                                               |
| Sensing Range:             | 2-20 mm                                             |
| Output Type:               | PNP                                                 |
| Output Function            | Normally Open and Normally Closed                   |
| Connection                 | Connect                                             |
| Body Length                | 98                                                  |
| Operating Voltage          | 10-30 VDC                                           |
| Switching Frequency        | 100 Hz                                              |
| Operating Temperature      | -25 °C - +70 °C                                     |
| Overload Trip Point        | 350 mA                                              |
| Hysteresis:                | <15% (Sr)                                           |
| IP Rating:                 | IP67                                                |
| Shock Rating:              | IEC 60947-5-2, Part 7.4.1/IEC 60947-5-2, Part 7.4.2 |
| Short Circuit Protected    | YES                                                 |
| Reverse Polarity Protected | YES                                                 |
| Connector Type             | 4-Pin EURO Quick-Connect                            |
| Current Consumption        | <10 mA                                              |