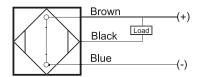

## **Capacitive Proximity Sensor**



Note: The product images shown may change over time as products are updated.

### **Dimensions**



# Part Number CCM1-3020N-B3U2

#### **Features**

- Capacitive sensors for the reliable detection of liquids, plastics, powders, pellets and pastes
- · Available in plastic or stainless steel housings
- Connectable with a pre-wired cable of any length or with a quick-connector
- Available with PNP, NPN, AC or AC/DC output functions
- Mountable with a shielded or unshielded construction with adjustable sensitivity

#### Connection





## **Technical Data**

| Sensing Type               | Capacitive Sensor                                   |
|----------------------------|-----------------------------------------------------|
| Body Style                 | Cylindrical                                         |
| Sensor Housing Material    | Chrome Plated Brass                                 |
| Sensor Face Material       | PBT                                                 |
| Mounting Style             | Shielded                                            |
| Diameter                   | 30 mm                                               |
| Sensing Range:             | 2-20 mm                                             |
| Output Type:               | NPN                                                 |
| Output