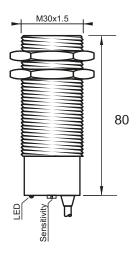

### **Dimensions**

## **Technical Data**

| Sensing Type               | Capacitive Sensor                                   |
|----------------------------|-----------------------------------------------------|
| Body Style                 | Cylindrical                                         |
| Sensor Housing Material    | Chrome Plated Brass                                 |
| Sensor Face Material       | PBT                                                 |
| Mounting Style             | Shielded                                            |
| Diameter                   | 30 mm                                               |
| Sensing Range:             | 2-20 mm                                             |
| Output Type:               | NPN                                                 |
| Output Function            | Normally Closed                                     |
| Connection                 | Pre-Wired Cable                                     |
| Body Length                | 80                                                  |
| Operating Voltage          | 10-30 VDC                                           |
| Switching Frequency        | 100 Hz                                              |
| Operating Temperature      | -25 °C - +70 °C                                     |
| Overload Trip Point        | 350 mA                                              |
| Hysteresis:                | <15% (Sr)                                           |
| IP Rating:                 | IP67                                                |
| Shock Rating:              | IEC 60947-5-2, Part 7.4.1/IEC 60947-5-2, Part 7.4.2 |
| Short Circuit Protected    | YES                                                 |
| Reverse Polarity Protected | YES                                                 |
| Connector Type             | N_A                                                 |
| Current Consumption        | <10 mA                                              |
|                            |                                                     |