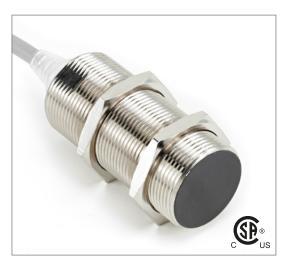

# Part Number CCM1-3020N-B3U2

#### **Features**

- Capacitive sensors for the reliable detection of liquids, plastics, powders, pellets and pastes
- · Available in plastic or stainless steel housings
- Connectable with a pre-wired cable of any length or with a quick-connector
- Available with PNP, NPN, AC or AC/DC output functions
- Mountable with a shielded or unshielded construction with adjustable sensitivity