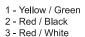

### **Capacitive Proximity Sensor**



Note: The product images shown may change over time as products are updated.

### **Dimensions**



Consoitive Conson

## Part Number CCM1-3015U-BUL3

#### **Features**

- Capacitive sensors for the reliable detection of liquids, plastics, powders, pellets and pastes
- · Available in plastic or stainless steel housings
- Connectable with a pre-wired cable of any length or with a quick-connector
- Available with PNP, NPN, AC or AC/DC output functions
- Mountable with a shielded or unshielded construction with adjustable sensitivity

#### Connection







# Technical Data Sensing Type

| Sensing Type               | Capacitive Sensor                                   |
|----------------------------|-----------------------------------------------------|
| Body Style                 | Cylindrical                                         |
| Sensor Housing Material    | Chrome Plated Brass                                 |
| Sensor Face Material       | PBT                                                 |
| Mounting Style             | Shielded                                            |
| Diameter                   | 30 mm                                               |
| Sensing Range:             | 2-15 mm                                             |
| Output Type:               | AC-DC