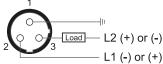

### **Capacitive Proximity Sensor**



Note: The product images shown may change over time as products are updated.

### **Dimensions**



Consoitive Conson

## Part Number CCM1-3015U-BUL3

#### **Features**

- Capacitive sensors for the reliable detection of liquids, plastics, powders, pellets and pastes
- · Available in plastic or stainless steel housings
- Connectable with a pre-wired cable of any length or with a quick-connector
- Available with PNP, NPN, AC or AC/DC output functions
- Mountable with a shielded or unshielded construction with adjustable sensitivity

#### Connection







# Technical Data Sensing Type

| Sensing Type               | Capacitive Sensor                                   |
|----------------------------|-----------------------------------------------------|
| Body Style                 | Cylindrical                                         |
| Sensor Housing Material    | Chrome Plated Brass                                 |
| Sensor Face Material       | PBT                                                 |
| Mounting Style             | Shielded                                            |
| Diameter                   | 30 mm                                               |
| Sensing Range:             | 2-15 mm                                             |
| Output Type:               | AC-DC                                               |