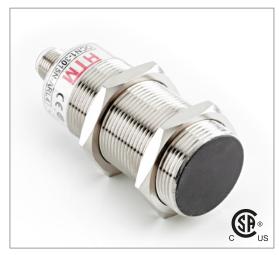

### **Capacitive Proximity Sensor**

Note: The product images shown may change over time as products are updated.

## Part Number CCM1-3015U-BUL3

#### **Features**

- Capacitive sensors for the reliable detection of liquids, plastics, powders, pellets and pastes
- · Available in plastic or stainless steel housings
- Connectable with a pre-wired cable of any length or with a quick-connector
- Available with PNP, NPN, AC or AC/DC output functions
- Mountable with a shielded or unshielded construction with adjustable sensitivity