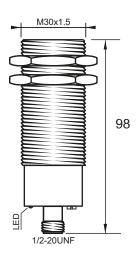

### **Dimensions**

Consoitive Conson

# Technical Data Sensing Type

| Sensing Type               | Capacitive Sensor                                   |
|----------------------------|-----------------------------------------------------|
| Body Style                 | Cylindrical                                         |
| Sensor Housing Material    | Chrome Plated Brass                                 |
| Sensor Face Material       | PBT                                                 |
| Mounting Style             | Shielded                                            |
| Diameter                   | 30 mm                                               |
| Sensing Range:             | 2-15 mm                                             |
| Output Type:               | AC-DC                                               |
| Output Function            | Normally Closed                                     |
| Connection                 | Connect                                             |
| Body Length                | 98                                                  |
| Operating Voltage          | 20-250 VAC/DC                                       |
| Switching Frequency        | 25 Hz AC;40 Hz DC                                   |
| Operating Temperature      | -25 °C - +70 °C                                     |
| Overload Trip Point        | _                                                   |
| Hysteresis:                | <15% (Sr)                                           |
| IP Rating:                 | IP67                                                |
| Shock Rating:              | IEC 60947-5-2, Part 7.4.1/IEC 60947-5-2, Part 7.4.2 |
| Short Circuit Protected    | NO                                                  |
| Reverse Polarity Protected | NO                                                  |
| Connector Type             | 3-Pin MICRO Quick-Connect                           |
| Current Consumption        | <2.5 mA                                             |
|                            |                                                     |