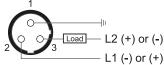

# **Capacitive Proximity Sensor**



Note: The product images shown may change over time as products are updated.

## **Dimensions**



# Part Number CCM1-1808U-BUL3

#### **Features**

- Capacitive sensors for the reliable detection of liquids, plastics, powders, pellets and pastes
- · Available in plastic or stainless steel housings
- Connectable with a pre-wired cable of any length or with a quick-connector
- Available with PNP, NPN, AC or AC/DC output functions
- Mountable with a shielded or unshielded construction with adjustable sensitivity

#### Connection







## **Technical Data**

| Sensing Type               | Capacitive Sensor                                   |
|----------------------------|-----------------------------------------------------|
| Body Style                 | Cylindrical                                         |
| Sensor Housing Material    | Chrome Plated Brass                                 |
| Sensor Face Material       | PBT                                                 |
| Mounting Style             | Shielded                                            |
| Diameter                   | 18 mm                                               |
| Sensing Range:             | 2-8 mm                                              |
| Output Type:               | AC-DC                                               |
| Output