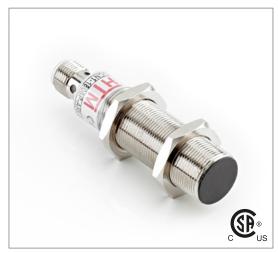

# Part Number CCM1-1808U-BUL3

#### **Features**

- Capacitive sensors for the reliable detection of liquids, plastics, powders, pellets and pastes
- · Available in plastic or stainless steel housings
- Connectable with a pre-wired cable of any length or with a quick-connector
- Available with PNP, NPN, AC or AC/DC output functions
- Mountable with a shielded or unshielded construction with adjustable sensitivity