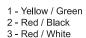

# **Capacitive Proximity Sensor**



Note: The product images shown may change over time as products are updated.

## **Dimensions**



# Part Number CCM1-1808U-BUL3

#### **Features**

- Capacitive sensors for the reliable detection of liquids, plastics, powders, pellets and pastes
- · Available in plastic or stainless steel housings
- Connectable with a pre-wired cable of any length or with a quick-connector
- Available with PNP, NPN, AC or AC/DC output functions
- Mountable with a shielded or unshielded construction with adjustable sensitivity

#### Connection







## **Technical Data**

| Sensing Type               | Capacitive Sensor                                   |
|----------------------------|-----------------------------------------------------|
| Body Style                 | Cylindrical                                         |
| Sensor Housing Material    | Chrome Plated Brass                                 |
| Sensor Face Material       | PBT                                                 |
| Mounting Style             | Shielded                                            |
| Diameter                   | 18 mm                                               |
| Sensing Range:             | 2-8 mm                                              |
| Output Type:               | AC-DC                                               |
| Outp