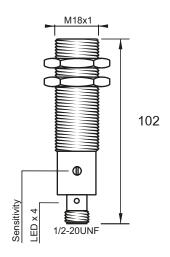

## **Dimensions**

## **Technical Data**

| Sensing Type               | Capacitive Sensor                                   |
|----------------------------|-----------------------------------------------------|
| Body Style                 | Cylindrical                                         |
| Sensor Housing Material    | Chrome Plated Brass                                 |
| Sensor Face Material       | PBT                                                 |
| Mounting Style             | Shielded                                            |
| Diameter                   | 18 mm                                               |
| Sensing Range:             | 2-8 mm                                              |
| Output Type:               | AC-DC                                               |
| Output Function            | Normally Closed                                     |
| Connection                 | Connect                                             |
| Body Length                | 102                                                 |
| Operating Voltage          | 20-250 VAC/DC                                       |
| Switching Frequency        | 25 Hz AC;40 Hz DC                                   |
| Operating Temperature      | -25 °C - +70 °C                                     |
| Overload Trip Point        | _                                                   |
| Hysteresis:                | <15% (Sr)                                           |
| IP Rating:                 | IP67                                                |
| Shock Rating:              | IEC 60947-5-2, Part 7.4.1/IEC 60947-5-2, Part 7.4.2 |
| Short Circuit Protected    | NO                                                  |
| Reverse Polarity Protected | NO                                                  |
| Connector Type             | 3-Pin MICRO Quick-Connect                           |
| Current Consumption        | <2.5 mA                                             |
|                            |                                                     |