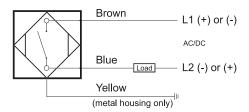

### Connection

| Technical Data             |                                                     |
|----------------------------|-----------------------------------------------------|
| Sensing Type               | Capacitive Sensor                                   |
| Body Style                 | Cylindrical                                         |
| Sensor Housing Material    | Chrome Plated Brass                                 |
| Sensor Face Material       | PBT                                                 |
| Mounting Style             | Shielded                                            |
| Diameter                   | 18 mm                                               |
| Sensing Range:             | 2-8 mm                                              |
| Output Type:               | AC-DC                                               |
| Output Function            | Normally Open                                       |
| Connection                 | Pre-Wired Cable                                     |
| Body Length                | 80                                                  |
| Operating Voltage          | 20-250 VAC/DC                                       |
| Switching Frequency        | 25 Hz AC;40 Hz DC                                   |
| Operating Temperature      | -25 °C - +70 °C                                     |
| Overload Trip Point        | _                                                   |
| Hysteresis:                | <15% (Sr)                                           |
| IP Rating:                 | IP67                                                |
| Shock Rating:              | IEC 60947-5-2, Part 7.4.1/IEC 60947-5-2, Part 7.4.2 |
| Short Circuit Protected    | NO                                                  |
| Reverse Polarity Protected | NO                                                  |
| Connector Type             | N_A                                                 |
|                            |                                                     |