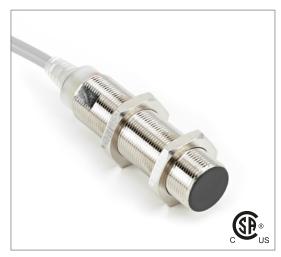

# **Capacitive Proximity Sensor**

Note: The product images shown may change over time as products are updated.

## Part Number CCM1-1808U-A3L2