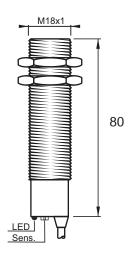

### **Dimensions**

### Connection

| Technical Data             |                                                     |
|----------------------------|-----------------------------------------------------|
| Sensing Type               | Capacitive Sensor                                   |
| Body Style                 | Cylindrical                                         |
| Sensor Housing Material    | Chrome Plated Brass                                 |
| Sensor Face Material       | PBT                                                 |
| Mounting Style             | Shielded                                            |
| Diameter                   | 18 mm                                               |
| Sensing Range:             | 2-8 mm                                              |
| Output Type:               | AC-DC                                               |
| Output Function            | Normally Open                                       |
| Connection                 | Pre-Wired Cable                                     |
| Body Length                | 80                                                  |
| Operating Voltage          | 20-250 VAC/DC                                       |
| Switching Frequency        | 25 Hz AC;40 Hz DC                                   |
| Operating Temperature      | -25 °C - +70 °C                                     |
| Overload Trip Point        | _                                                   |
| Hysteresis:                | <15% (Sr)                                           |
| IP Rating:                 | IP67                                                |
| Shock Rating:              | IEC 60947-5-2, Part 7.4.1/IEC 60947-5-2, Part 7.4.2 |
| Short Circuit Protected    | NO                                                  |
| Reverse Polarity Protected | NO                                                  |
| Connector Type             | N_A                                                 |
|                            |                                                     |