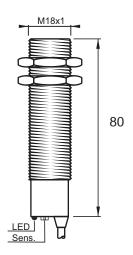

### **Dimensions**

# Technical Data Sensing Type

| Sensing Type               | Capacitive Sensor                                   |
|----------------------------|-----------------------------------------------------|
| Body Style                 | Cylindrical                                         |
| Sensor Housing Material    | Chrome Plated Brass                                 |
| Sensor Face Material       | PBT                                                 |
| Mounting Style             | Shielded                                            |
| Diameter                   | 18 mm                                               |
| Sensing Range:             | 2-8 mm                                              |
| Output Type:               | NPN                                                 |
| Output Function            | Normally Open and Normally Closed                   |
| Connection                 | Pre-Wired Cable                                     |
| Body Length                | 80                                                  |
| Operating Voltage          | 10-30 VDC                                           |
| Switching Frequency        | 100 Hz                                              |
| Operating Temperature      | -25 °C - +70 °C                                     |
| Overload Trip Point        | 350 mA                                              |
| Hysteresis:                | <15% (Sr)                                           |
| IP Rating:                 | IP67                                                |
| Shock Rating:              | IEC 60947-5-2, Part 7.4.1/IEC 60947-5-2, Part 7.4.2 |
| Short Circuit Protected    | YES                                                 |
| Reverse Polarity Protected | YES                                                 |
| Connector Type             | N_A                                                 |
| Current Consumption        | <10 mA                                              |
|                            |                                                     |