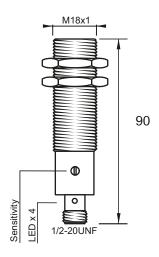

## **Dimensions**

## **Technical Data**

| Sensing Type               | Capacitive Sensor                                   |
|----------------------------|-----------------------------------------------------|
| Body Style                 | Cylindrical                                         |
| Sensor Housing Material    | Chrome Plated Brass                                 |
| Sensor Face Material       | PBT                                                 |
| Mounting Style             | Shielded                                            |
| Diameter                   | 18 mm                                               |
| Sensing Range:             | 2-8 mm                                              |
| Output Type:               | AC                                                  |
| Output Function            | Normally Open                                       |
| Connection                 | Connect                                             |
| Body Length                | 90                                                  |
| Operating Voltage          | 20-250 VAC                                          |
| Switching Frequency        | 25 Hz                                               |
| Operating Temperature      | -25 °C - +70 °C                                     |
| Overload Trip Point        | _                                                   |
| Hysteresis:                | <15% (Sr)                                           |
| IP Rating:                 | IP67                                                |
| Shock Rating:              | IEC 60947-5-2, Part 7.4.1/IEC 60947-5-2, Part 7.4.2 |
| Short Circuit Protected    | NO                                                  |
| Reverse Polarity Protected | NO                                                  |
| Connector Type             | 3-Pin MICRO Quick-Connect                           |
| Current Consumption        | <2.5 mA                                             |