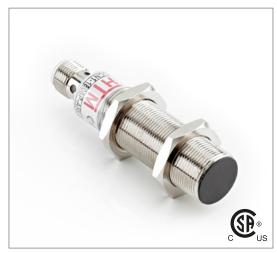

# **Capacitive Proximity Sensor**

Note: The product images shown may change over time as products are updated.

# Part Number CCM1-1808A-AUL3