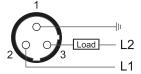

# **Capacitive Proximity Sensor**



Note: The product images shown may change over time as products are updated.

## **Dimensions**



# Part Number CCM1-1808A-AUL3

#### **Features**

- Capacitive sensors for the reliable detection of liquids, plastics, powders, pellets and pastes
- · Available in plastic or stainless steel housings
- Connectable with a pre-wired cable of any length or with a quick-connector
- Available with PNP, NPN, AC or AC/DC output functions
- Mountable with a shielded or unshielded construction with adjustable sensitivity

#### Connection

- 1 Yellow / Green 2 - Red / Black
- 3 Red / White



## **Technical Data**

| Sensing Type               | Capacitive Sensor                                   |
|----------------------------|-----------------------------------------------------|
| Body Style                 | Cylindrical                                         |
| Sensor Housing Material    | Chrome Plated Brass                                 |
| Sensor Face Material       | PBT                                                 |
| Mounting Style             | Shielded                                            |
| Diameter                   | 18 mm                                               |
| Sensing Range:             | 2-8 mm                                              |
| Output Type:               | AC                                                  |
| Output F