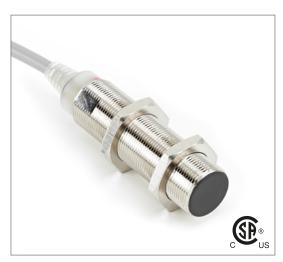

# **Capacitive Proximity Sensor**

Note: The product images shown may change over time as products are updated.

## Part Number CCM1-1808A-A3L2