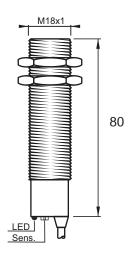

### **Dimensions**

### Connection

| Technical Data             |                                                     |
|----------------------------|-----------------------------------------------------|
| Sensing Type               | Capacitive Sensor                                   |
| Body Style                 | Cylindrical                                         |
| Sensor Housing Material    | Chrome Plated Brass                                 |
| Sensor Face Material       | PBT                                                 |
| Mounting Style             | Shielded                                            |
| Diameter                   | 18 mm                                               |
| Sensing Range:             | 2-8 mm                                              |
| Output Type:               | AC                                                  |
| Output Function            | Normally Open                                       |
| Connection                 | Pre-Wired Cable                                     |
| Body Length                | 80                                                  |
| Operating Voltage          | 20-250 VAC                                          |
| Switching Frequency        | 25 Hz                                               |
| Operating Temperature      | -25 °C - +70 °C                                     |
| Overload Trip Point        | _                                                   |
| Hysteresis:                | <15% (Sr)                                           |
| IP Rating:                 | IP67                                                |
| Shock Rating:              | IEC 60947-5-2, Part 7.4.1/IEC 60947-5-2, Part 7.4.2 |
| Short Circuit Protected    | NO                                                  |
| Reverse Polarity Protected | NO                                                  |
| Connector Type             | N_A                                                 |