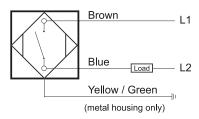

### Connection

| Technical Data             |                                                     |
|----------------------------|-----------------------------------------------------|
| Sensing Type               | Capacitive Sensor                                   |
| Body Style                 | Cylindrical                                         |
| Sensor Housing Material    | Chrome Plated Brass                                 |
| Sensor Face Material       | PBT                                                 |
| Mounting Style             | Shielded                                            |
| Diameter                   | 18 mm                                               |
| Sensing Range:             | 2-8 mm                                              |
| Output Type:               | AC                                                  |
| Output Function            | Normally Open                                       |
| Connection                 | Pre-Wired Cable                                     |
| Body Length                | 80                                                  |
| Operating Voltage          | 20-250 VAC                                          |
| Switching Frequency        | 25 Hz                                               |
| Operating Temperature      | -25 °C - +70 °C                                     |
| Overload Trip Point        | _                                                   |
| Hysteresis:                | <15% (Sr)                                           |
| IP Rating:                 | IP67                                                |
| Shock Rating:              | IEC 60947-5-2, Part 7.4.1/IEC 60947-5-2, Part 7.4.2 |
| Short Circuit Protected    | NO                                                  |
| Reverse Polarity Protected | NO                                                  |
| Connector Type             | N_A                                                 |