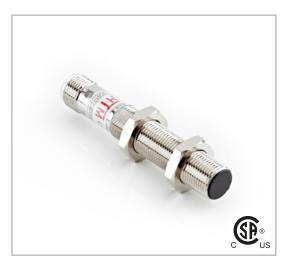

## **Part Number** CCM1-1204P-SRU4

# **Technical Data**

| Sensing Type               | Capacitive Sensor                                   |
|----------------------------|-----------------------------------------------------|
| Body Style                 | Cylindrical                                         |
| Sensor Housing Material    | Chrome Plated Brass                                 |
| Sensor Face Material       | PBT                                                 |
| Mounting Style             | Shielded                                            |
| Diameter                   | 12 mm                                               |
| Sensing Range:             | 1-4 mm                                              |
| Output Type:               | PNP                                                 |
| Output Function            | Normally Open and Normally Closed                   |
| Connection                 | Connect                                             |
| Body Length                | 80                                                  |
| Operating Voltage          | 10-30 VDC                                           |
| Switching Frequency        | 100 Hz                                              |
| Operating Temperature      | -25 °C - +70 °C                                     |
| Overload Trip Point        | 220 mA                                              |
| Hysteresis:                | <15% (Sr)                                           |
| IP Rating:                 | IP67                                                |
| Shock Rating:              | IEC 60947-5-2, Part 7.4.1/IEC 60947-5-2, Part 7.4.2 |
| Short Circuit Protected    | YES                                                 |
| Reverse Polarity Protected | YES                                                 |
| Connector Type             | 4-Pin EURO Quick-Connect                            |
| Current Consumption        | <10 mA                                              |