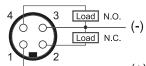

#### Connection

1 - Brown 2 - White 3 - Blue

4 - Black

| 4 3 | Load N.C. | (-) |
|-----|-----------|-----|
| 1 2 |           | (+) |