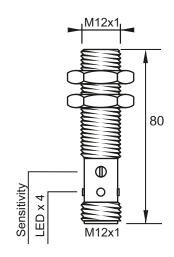

### **Dimensions**

# **Technical Data**

| Sensing Type               | Capacitive Sensor                                   |
|----------------------------|-----------------------------------------------------|
| Body Style                 | Cylindrical                                         |
| Sensor Housing Material    | Chrome Plated Brass                                 |
| Sensor Face Material       | PBT                                                 |
| Mounting Style             | Shielded                                            |
| Diameter                   | 12 mm                                               |
| Sensing Range:             | 1-4 mm                                              |
| Output Type:               | PNP                                                 |
| Output Function            | Normally Open and Normally Closed                   |
| Connection                 | Connect                                             |
| Body Length                | 80                                                  |
| Operating Voltage          | 10-30 VDC                                           |
| Switching Frequency        | 100 Hz                                              |
| Operating Temperature      | -25 °C - +70 °C                                     |
| Overload Trip Point        | 220 mA                                              |
| Hysteresis:                | <15% (Sr)                                           |
| IP Rating:                 | IP67                                                |
| Shock Rating:              | IEC 60947-5-2, Part 7.4.1/IEC 60947-5-2, Part 7.4.2 |
| Short Circuit Protected    | YES                                                 |
| Reverse Polarity Protected | YES                                                 |
| Connector Type             | 4-Pin EURO Quick-Connect                            |
| Current Consumption        | <10 mA                                              |