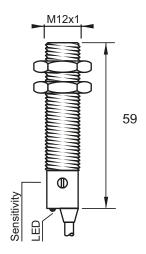

### **Dimensions**

# **Technical Data**

| Sensing Type               | Capacitive Sensor                                   |
|----------------------------|-----------------------------------------------------|
| Body Style                 | Cylindrical                                         |
| Sensor Housing Material    | Chrome Plated Brass                                 |
| Sensor Face Material       | PBT                                                 |
| Mounting Style             | Shielded                                            |
| Diameter                   | 12 mm                                               |
| Sensing Range:             | 1-4 mm                                              |
| Output Type:               | PNP                                                 |
| Output Function            | Normally Closed                                     |
| Connection                 | Pre-Wired Cable                                     |
| Body Length                | 59                                                  |
| Operating Voltage          | 10-30 VDC                                           |
| Switching Frequency        | 100 Hz                                              |
| Operating Temperature      | -25 °C - +70 °C                                     |
| Overload Trip Point        | 220 mA                                              |
| Hysteresis:                | <15% (Sr)                                           |
| IP Rating:                 | IP67                                                |
| Shock Rating:              | IEC 60947-5-2, Part 7.4.1/IEC 60947-5-2, Part 7.4.2 |
| Short Circuit Protected    | YES                                                 |
| Reverse Polarity Protected | YES                                                 |
| Connector Type             | N_A                                                 |
| Current Consumption        | <10 mA                                              |
|                            |                                                     |