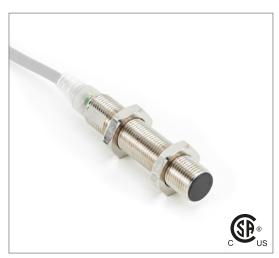

## **Capacitive Proximity Sensor**

Note: The product images shown may change over time as products are updated.

## Part Number CCM1-1204P-B3U2

#### **Features**

- Capacitive sensors for the reliable detection of liquids, plastics, powders, pellets and pastes
- · Available in plastic or stainless steel housings
- Connectable with a pre-wired cable of any length or with a quick-connector
- Available with PNP, NPN, AC or AC/DC output functions
- Mountable with a shielded or unshielded construction with adjustable sensitivity