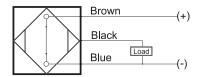

## **Capacitive Proximity Sensor**



Note: The product images shown may change over time as products are updated.

### **Dimensions**



## Part Number CCM1-1204P-B3U2

#### **Features**

- Capacitive sensors for the reliable detection of liquids, plastics, powders, pellets and pastes
- · Available in plastic or stainless steel housings
- Connectable with a pre-wired cable of any length or with a quick-connector
- Available with PNP, NPN, AC or AC/DC output functions
- Mountable with a shielded or unshielded construction with adjustable sensitivity

#### Connection





# **Technical Data**

| Sensing Type               | Capacitive Sensor                                   |
|----------------------------|-----------------------------------------------------|
| Body Style                 | Cylindrical                                         |
| Sensor Housing Material    | Chrome Plated Brass                                 |
| Sensor Face Material       | PBT                                                 |
| Mounting Style             | Shielded                                            |
| Diameter                   | 12 mm                                               |
| Sensing Range:             | 1-4 mm                                              |
| Output Type:               | PNP                                                 |
| Output