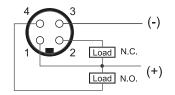

#### Connection

- 1 Brown
- 2 White
- 3 Blue
- 4 Black

## **Technical Data**

| Capacitive Sensor                                   |
|-----------------------------------------------------|
| Cylindrical                                         |
| Chrome Plated Brass                                 |
| PBT                                                 |
| Shielded                                            |
| 12 mm                                               |
| 1-4 mm                                              |
| NPN                                                 |
| Normally Open and Normally Closed                   |
| Connect                                             |
| 80                                                  |
| 10-30 VDC                                           |
| 100 Hz                                              |
| -25 °C - +70 °C                                     |
| 220 mA                                              |
| <15% (Sr)                                           |
| IP67                                                |
| IEC 60947-5-2, Part 7.4.1/IEC 60947-5-2, Part 7.4.2 |
| YES                                                 |
| YES                                                 |
| 4-Pin EURO Quick-Connect                            |
| <10 mA                                              |
|                                                     |