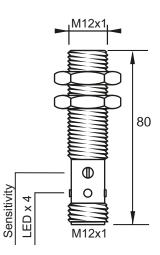

#### **Dimensions**

Note: The product images shown may change over time as products are updated.

## **Technical Data**

| Capacitive Sensor                                   |
|-----------------------------------------------------|
| Cylindrical                                         |
| Chrome Plated Brass                                 |
| PBT                                                 |
| Shielded                                            |
| 12 mm                                               |
| 1-4 mm                                              |
| NPN                                                 |
| Normally Open and Normally Closed                   |
| Connect                                             |
| 80                                                  |
| 10-30 VDC                                           |
| 100 Hz                                              |
| -25 °C - +70 °C                                     |
| 220 mA                                              |
| <15% (Sr)                                           |
| IP67                                                |
| IEC 60947-5-2, Part 7.4.1/IEC 60947-5-2, Part 7.4.2 |
| YES                                                 |
| YES                                                 |
| 4-Pin EURO Quick-Connect                            |
| <10 mA                                              |
|                                                     |