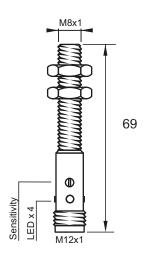

### **Dimensions**

## **Technical Data**

| Sensing Type               | Capacitive Sensor                                   |
|----------------------------|-----------------------------------------------------|
| Body Style                 | Cylindrical                                         |
| Sensor Housing Material    | Chrome Plated Brass                                 |
| Sensor Face Material       | PBT                                                 |
| Mounting Style             | Shielded                                            |
| Diameter                   | 8 mm                                                |
| Sensing Range:             | 1 mm                                                |
| Output Type:               | PNP                                                 |
| Output Function            | Normally Closed                                     |
| Connection                 | Connect                                             |
| Body Length                | 69                                                  |
| Operating Voltage          | 10-30 VDC                                           |
| Switching Frequency        | 100 Hz                                              |
| Operating Temperature      | -25 °C - +70 °C                                     |
| Overload Trip Point        | 220 mA                                              |
| Hysteresis:                | <15% (Sr)                                           |
| IP Rating:                 | IP67                                                |
| Shock Rating:              | IEC 60947-5-2, Part 7.4.1/IEC 60947-5-2, Part 7.4.2 |
| Short Circuit Protected    | YES                                                 |
| Reverse Polarity Protected | YES                                                 |
| Connector Type             | 4-Pin EURO Quick-Connect                            |
| Current Consumption        | <10 mA                                              |