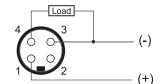

# **Capacitive Proximity Sensor**



Note: The product images shown may change over time as products are updated.

### **Dimensions**



# Part Number CCM1-0801P-BRU4

#### **Features**

- Capacitive sensors for the reliable detection of liquids, plastics, powders, pellets and pastes
- · Available in plastic or stainless steel housings
- Connectable with a pre-wired cable of any length or with a quick-connector
- Available with PNP, NPN, AC or AC/DC output functions
- Mountable with a shielded or unshielded construction with adjustable sensitivity

#### Connection

- 1 Brown 2 - Not Used
- 3 Blue
- 4 Black





## **Technical Data**

| Sensing Type               | Capacitive Sensor                                   |
|----------------------------|-----------------------------------------------------|
| Body Style                 | Cylindrical                                         |
| Sensor Housing Material    | Chrome Plated Brass                                 |
| Sensor Face Material       | PBT                                                 |
| Mounting Style             | Shielded                                            |
| Diameter                   | 8 mm                                                |
| Sensing Range:             | 1 mm                                                |
| Output Type:               | PNP                                                 |
| Output