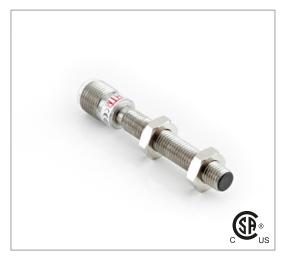

# Part Number CCM1-0801P-BRU4

## **Technical Data**

| Sensing Type               | Capacitive Sensor                                   |
|----------------------------|-----------------------------------------------------|
| Body Style                 | Cylindrical                                         |
| Sensor Housing Material    | Chrome Plated Brass                                 |
| Sensor Face Material       | PBT                                                 |
| Mounting Style             | Shielded                                            |
| Diameter                   | 8 mm                                                |
| Sensing Range:             | 1 mm                                                |
| Output Type:               | PNP                                                 |
| Output Function            | Normally Closed                                     |
| Connection                 | Connect                                             |
| Body Length                | 69                                                  |
| Operating Voltage          | 10-30 VDC                                           |
| Switching Frequency        | 100 Hz                                              |
| Operating Temperature      | -25 °C - +70 °C                                     |
| Overload Trip Point        | 220 mA                                              |
| Hysteresis:                | <15% (Sr)                                           |
| IP Rating:                 | IP67                                                |
| Shock Rating:              | IEC 60947-5-2, Part 7.4.1/IEC 60947-5-2, Part 7.4.2 |
| Short Circuit Protected    | YES                                                 |
| Reverse Polarity Protected | YES                                                 |
| Connector Type             | 4-Pin EURO Quick-Connect                            |
| Current Consumption        | <10 mA                                              |