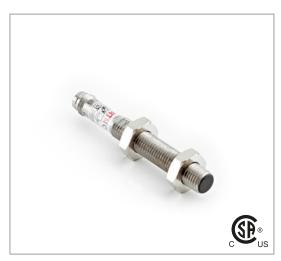

# Part Number CCM1-0801N-ACU3

### **Technical Data**

| Sensing Type               | Capacitive Sensor                                   |
|----------------------------|-----------------------------------------------------|
| Body Style                 | Cylindrical                                         |
| Sensor Housing Material    | Chrome Plated Brass                                 |
| Sensor Face Material       | PBT                                                 |
| Mounting Style             | Shielded                                            |
| Diameter                   | 8 mm                                                |
| Sensing Range:             | 1 mm                                                |
| Output Type:               | NPN                                                 |
| Output Function            | Normally Open                                       |
| Connection                 | Connect                                             |
| Body Length                | 60                                                  |
| Operating Voltage          | 10-30 VDC                                           |
| Switching Frequency        | 100 Hz                                              |
| Operating Temperature      | -25 °C - +70 °C                                     |
| Overload Trip Point        | 220 mA                                              |
| Hysteresis:                | <15% (Sr)                                           |
| IP Rating:                 | IP67                                                |
| Shock Rating:              | IEC 60947-5-2, Part 7.4.1/IEC 60947-5-2, Part 7.4.2 |
| Short Circuit Protected    | YES                                                 |
| Reverse Polarity Protected | YES                                                 |
| Connector Type             | 3-Pin PICO Quick-Connect                            |
| Current Consumption        | <10 mA                                              |