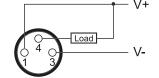

## **Capacitive Proximity Sensor**



Note: The product images shown may change over time as products are updated.

#### **Dimensions**



# Part Number CCM1-0801N-ACU3

#### **Features**

- Capacitive sensors for the reliable detection of liquids, plastics, powders, pellets and pastes
- · Available in plastic or stainless steel housings
- Connectable with a pre-wired cable of any length or with a quick-connector
- Available with PNP, NPN, AC or AC/DC output functions
- Mountable with a shielded or unshielded construction with adjustable sensitivity

#### Connection

- 1 Brown 3 - Blue
- 4 Black





### **Technical Data**

| Sensing Type               | Capacitive Sensor                                   |
|----------------------------|-----------------------------------------------------|
| Body Style                 | Cylindrical                                         |
| Sensor Housing Material    | Chrome Plated Brass                                 |
| Sensor Face Material       | PBT                                                 |
| Mounting Style             | Shielded                                            |
| Diameter                   | 8 mm                                                |
| Sensing Range:             | 1 mm                                                |
| Output Type:               | NPN                                                 |
| Outpu