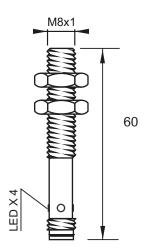

#### **Dimensions**

### **Technical Data**

| Sensing Type               | Capacitive Sensor                                   |
|----------------------------|-----------------------------------------------------|
| Body Style                 | Cylindrical                                         |
| Sensor Housing Material    | Chrome Plated Brass                                 |
| Sensor Face Material       | PBT                                                 |
| Mounting Style             | Shielded                                            |
| Diameter                   | 8 mm                                                |
| Sensing Range:             | 1 mm                                                |
| Output Type:               | NPN                                                 |
| Output Function            | Normally Open                                       |
| Connection                 | Connect                                             |
| Body Length                | 60                                                  |
| Operating Voltage          | 10-30 VDC                                           |
| Switching Frequency        | 100 Hz                                              |
| Operating Temperature      | -25 °C - +70 °C                                     |
| Overload Trip Point        | 220 mA                                              |
| Hysteresis:                | <15% (Sr)                                           |
| IP Rating:                 | IP67                                                |
| Shock Rating:              | IEC 60947-5-2, Part 7.4.1/IEC 60947-5-2, Part 7.4.2 |
| Short Circuit Protected    | YES                                                 |
| Reverse Polarity Protected | YES                                                 |
| Connector Type             | 3-Pin PICO Quick-Connect                            |
| Current Consumption        | <10 mA                                              |