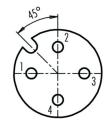

# Cables and Connectors ~ Black TPE Welding



Note: The product images shown may change over time as products are updated.

### **Dimensions**

### Connection





1 brown 2 white

3 blue

4 black

## Part Number R-FS4TZ-T6610

#### **Features**

- High performance TPE cables for automotive applications
- 10 Million flex rating for long-lasting performance
- · Anti-vibration nuts for reliable connection
- · PTFE coated nuts for spatter resistance
- Single-ended, double-ended and splitter versions available
- Ideal for use in weld cells where cables can get damaged

## Cable Design

| M12               |
|-------------------|
| Single            |
| -                 |
| Female Straight   |
| 10 m              |
| Screw             |
| 4 A               |
| 250 V             |
| 4 x 22 AWG        |
| 19 x 34           |
| PUR               |
| PUR               |
| CuSn (Bronze)     |
| Au (Gold)         |
| TPE-E             |
| PTFE Brass        |