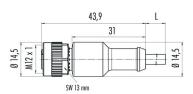

### **Dimensions**

## Cable Design

| M12               |
|-------------------|
| Single            |
| -                 |
| Female Straight   |
| 10 m              |
| Screw             |
| 4 A               |
| 250 V             |
| 4 x 22 AWG        |
| 19 x 34           |
| PUR               |
| PUR               |
| CuSn (Bronze)     |
| Au (Gold)         |
| TPE-E             |
| PTFE Brass        |
| IP68              |
| -25 °C to +105 °C |
|                   |