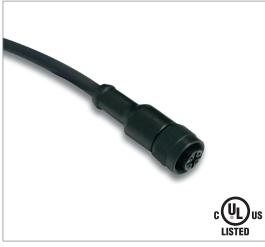

# Cables and Connectors ~ Black TPE Welding

Note: The product images shown may change over time as products are updated.

## Part Number R-FS4TZ-T6610